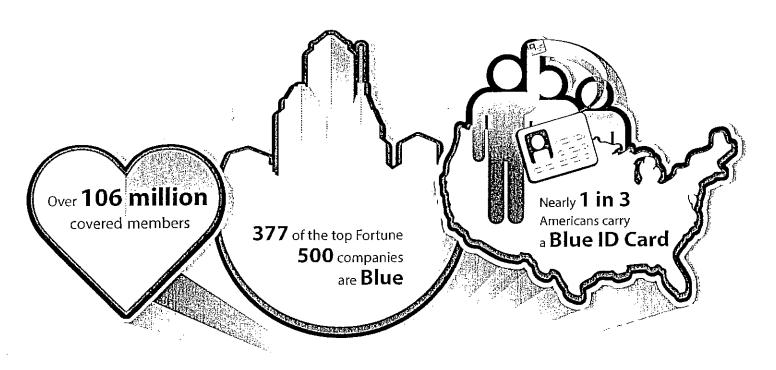

eir employer.



Net Savings per Incentive

\$78

Average Employee Incentive Awarded

# Network Optimization

At the heart of the power of Blue is the largest provider network available in the country, encompassing 93 percent of physicians and 96 percent of hospitals. This magnitude translates into 97 percent of claims paid at in-network rates, compared with competitors' average of 93 percent. Each day, we use the power of our leading position and the strength of our provider relationships to deliver a low total cost of care for national employers — often the lowest in the industry by far. Blue companies deliver the lowest cost-per-claim average in the industry, through leading discount positions in 65 percent of markets across the country, with a 12 percent total cost of care advantage.



# What this means for the Client

In-Network Access Exceeding

97%

Overall National Discount Advantage

**52%** 

Out-of-Network Claim Savings

46%

More than

96% 92% of all

hospitals

of all

physicians

# True Performance Program

Highmark continues to expand its value-based reimbursement programs throughout the continuum of care - improving patient experience of outcomes while reducing avoidable costs. (These programs are currently in the market or will be rolling out within the next calendar year.)

**Quality Blue Hospital** creates incentives focused on cost of care and overall quality for over 110 hospitals throughout Highmark's footprint

**True Performance Plus** creates a gainshare opportunity for providers who are able to manage total cost of care below a target while mainta