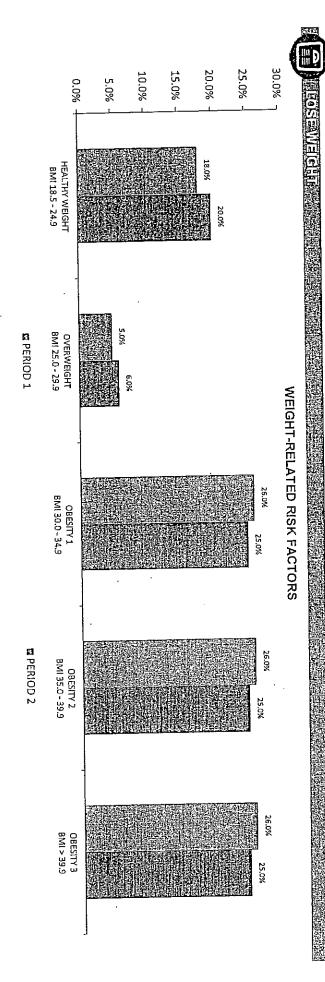

TININE TEST  PARTICIPATING IN TOBACCO PROGRAMS*  10.0% 100.0% 100 100.0% 100 |                                        | PERIOD 1 | PERIOD 2 | PERIOD 1 PERIOD 2 % CHANGE | # CHANGE |
|---------------------------------------------------------------------------------------------------|----------------------------------------|----------|----------|----------------------------|----------|
| 100 200 100.0%                                                                                    | % MEETING<br>NEGATIVE<br>COTININE TEST | 5.0%     | 10.0%    | 100.0%                     | 10       |
|                                                                                                   | PARTICIPATING IN TOBACCO PROGRAMS*     | 100      | 200      | 100.0%                     | 100      |







| *DOES NOT INDICATE MATCHED PARTICIPANTS | PARTICIPATING IN<br>WEIGHT<br>MANAGEMENT<br>PROGRAMS* |                            |
|-----------------------------------------|-------------------------------------------------------|----------------------------|
| CATE MATCHE                             |                                                       | PER                        |
| D PARTICIPAN                            | 100                                                   | IOD 1 PE                   |
| TS                                      | 200                                                   | PERIOD 1 PERIOD 2 % CHANGE |
|                                         | 100.0%                                                |                            |
|