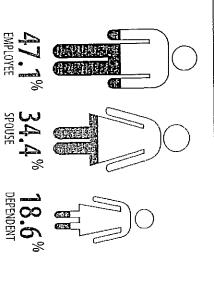

325.95 \$**5**58.46 \$135.31 \$251.97 \$208.66 \$337.99 \$283.74 \$2**2**0.45 \$149.04 \$105.56 \$220,01 \$118.69 \$562.26 \$628.38 \$389.75 \$606.30 \$809.00 \$386,99 \$148,47 \$60,49 \$51.25 \$89.16 \$0.00 \$1,745,660 \$1,639,597 \$535,730 \$3,208,373 \$5,954,883 \$24,662,030 \$18,011,890 \$1,811,627 \$2,046,822 \$1,430,674 \$2,027,079 \$2,451,743 \$9,745,828 \$1,269,979 \$1,271,699 \$2,381,944 \$1,908,857, \$4,**91**8 \$4,241,953 \$1,721,337 \$869,357 %\$839,<u>5</u>]2 \$3,759,858 \$2,343,160 \$2,603,386 52,159,713 \$373,300 \$400,783 \$924,690 \$95.56 \$192,82 5241.92 \$161,40 \$123.77 \$338.81 \$409.80 \$392.08 \$213,84 \$261,58 \$159.2 \$148.19 \$124.64 \$49.51 5724.68 \$644.50 \$682,00 \$407,36 5405,92 \$247,52 \$258.88 \$691.87 \$195.60 530.5 255,30

# JERGENIA DEPAYMENTS

X 2015



# **SENICHEMEN**

Employees represent 45.0% of the total population and 47.1% of the total payments. Spouses costs increased 1.6% PMPM.

# OSIS AND

# OVERVIEW

(MDC's) and setting (i.e., Inpatient and Outpatient) The following slides show changes in cost and utilization by Major Diagnostic Categories

show the services that are utilized by the population. The slides by MDC show the disease prevalence for the population, while the slides by setting

# COST AND UTILIZATION SUMMARY BY MDC

Circulatory System and Respiratory System are at least 10% higher than the norm. The top five MDCs, highlighted below, account for 55.0% of the total cost PMPM in 2014. When compared to the norm,

| \$6.98<br>\$6.85<br>\$17.41<br>\$17.41<br>\$7.09<br>\$24.00<br>\$43.11<br>\$10.59<br>\$2.40<br>\$1.50<br>\