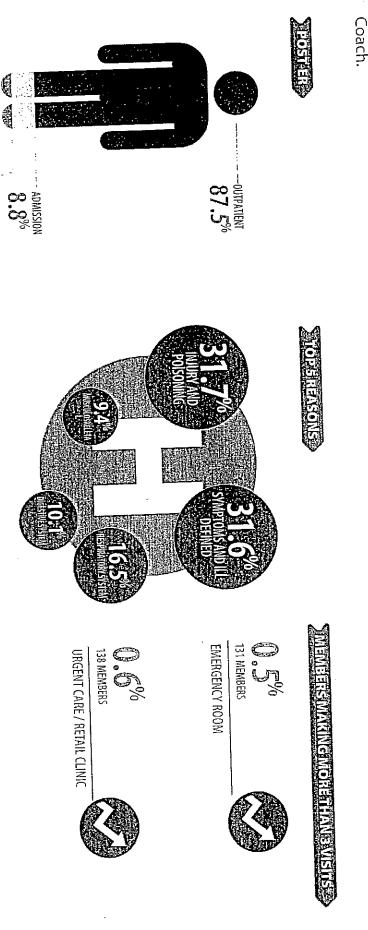

ur population and cost \$22,033,262. This is an increase of \$3,460,815 as well as an increase of 18.6% from the they are getting the right care in the right place at the right time. previous year. All high cost members are reviewed for opportunities to assist with coordinating their care and ensuring



(J)

### EMERGENCY ROOM VISITS

306

Emergency visit patterns are evaluated to identify opportunities to positively impact utilization trends. In the last Clinic visits increased from 12.1% to 13.2%. 179 Members who used the emergency room were engaged with a Health Emergency Room visits increased from 11.6% to 12.4%. During the same period, members with Urgent Care/Retail 12 months, 3,034 members went to the Emergency Room for a total of 4,544 visits. From YEAR 1 to YEAR 2, members with



\* OF THE PEOPLE WHO USED THE EMERGENCY ROOM OR URGENT CARE, THE PERCENT OF MEMBERSHIP WHO WENT MORE THAN THREE TIMES.

OBSERVATION

## HIGH COST HEART DISEASE PROFILE

rnodifiable. A total of 746 TRAINING DOCUMENT members have high cost heart disease. This is an increase of According to the American Heart Association, the leading cause of death is heart disease but 75% of that risk is 15.1% from the prior year total of 648.

| O.6% CHENT  1% EMPLOYEE 1% ADRM 1% MORM                                                                                                                      | 2.4% CLIENT 4% EMPLOYEE 3% SPOUSE 3% NORM                                                                                                                                                     |
|--------------