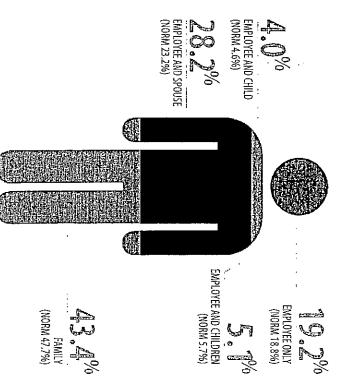

more than Employees. Cost

|              | TOTAL        | Dependent            | Spouse       | Employee     |          |        |
|--------------|--------------|----------------------|--------------|--------------|----------|--------|
|              | \$50,808,558 | \$9,260,086          | \$17,378,110 | \$24,170,360 | Tolat    |        |
|              | 5237/13      | \$126.34             | \$385.83     | \$251.97     | - Мем    |        |
|              | \$52,419,748 | \$126.34 \$9,745,828 | \$18,011,890 | \$251.97     | TVIOI    | , 2015 |
| 201          | \$23181 -2   | \$12377              | \$392,08     | \$24192      | рири кос |        |
| 2014 to 2013 | 5%           | 0%                   | 6%           | .0%          |          |        |

# Y DER GENT OF PAYMENT AND MORIU)



# PAYMEZIO DI OZ SI

THE RESERVE TO SERVE THE PARTY OF THE PARTY

## 60 - 64 65 - 79 50 - 54 55 - 59 40 - 44 45 - 49 35 - 39 30-34 <25 25 - 29 25 - 29 EMPLOYEE 60 - 64 65 - 79 45 - 49 50 - 54 55 - 59 35 - 39 40 - 44 10 - 14 15 - 19 20 - 24 5-9 1-4 30-34 SPOUSE DEPENDENT we will wide wilder Tylor \$17,378,110 \$24,170,360 \$1,190,207 \$2,089,145 \$2,345,127 \$9,260,086 \$5,797,944 \$2,685,437 \$1,519,260 \$1,031,497 \$1,352,327 \$1,704,617 \$1,682,863 \$1,274,433 \$4,621,185 \$3,944,984 \$1,538,872 \$1,868,957 \$2,233,341 \$1,114,399 \$4,634,098 \$3,998,074 \$711,330 \$0 \$795,682 \$351,800 \$315,170 \$846,471 \$909,326 \$216,921 \$35,093 \$2,924,46 \$126.34 \$401.78 \$221.48 \$385,83 \$335.73 \$325.95 \$**5**58.46 \$135.31 \$251.97 \$208.66 \$337.99 \$283.74 \$2**2**0.45 \$149.04 \$105.5