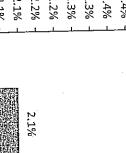

#### Ordinance-2017 Business Privilege Tax 2018.pdf

6.D READING BY TITLE - FILE OF THE COUNCIL NO. 131, 2017 - AN ORDINANCE - AMENDING FILE OF THE COUNCIL NO. 11, 1976, ENTITLED "AN ORDINANCE (AS AMENDED) ENACTING, IMPOSING A TAX FOR GENERAL REVENUE PURPOSES IN THE AMOUNT OF TWO PERCENT (2%) ON EARNED INCOME AND NET PROFITS ON PERSONS, INDIVIDUALS, ASSOCIATIONS AND BUSINESSES WHO ARE RESIDENTS OF THE CITY OF SCRANTON, OR NON-RESIDENTS OF THE CITY OF SCRANTON, FOR WORK DONE, SERVICES PERFORMED OR BUSINESS CONDUCTED WITHIN THE CITY OF SCRANTON, REQUIRING THE FILING OF RETURNS BY TAXPAYERS SUBJECT TO THE TAX; REQUIRING EMPLOYERS TO COLLECT THE TAX AT SOURCE; PROVIDING FOR THE ADMINISTRATION, COLLECTION AND ENFORCEMENT OF THE SAID TAX; AND IMPOSING PENALTIES FOR THE VIOLATIONS", BY RE-ENACTING THE IMPOSITION OF THE WAGE TAX AT TWO AND FOUR TENTHS (2.4%) PERCENT ON EARNED INCOME FOR RESIDENTS AND ONE (1%) PERCENT ON EARNED INCOME FOR NON-RESIDENTS OF THE CITY OF SCRANTON, FOR WORK DONE, SERVICES PERFORMED OR BUSINESS CONDUCTED WITHIN THE CITY OF SCRANTON FOR THE YEAR 2018 AND THE SAME SHALL REMAIN IN FULL FORCE AND EFFECT ANNUALLY THEREAFTER.