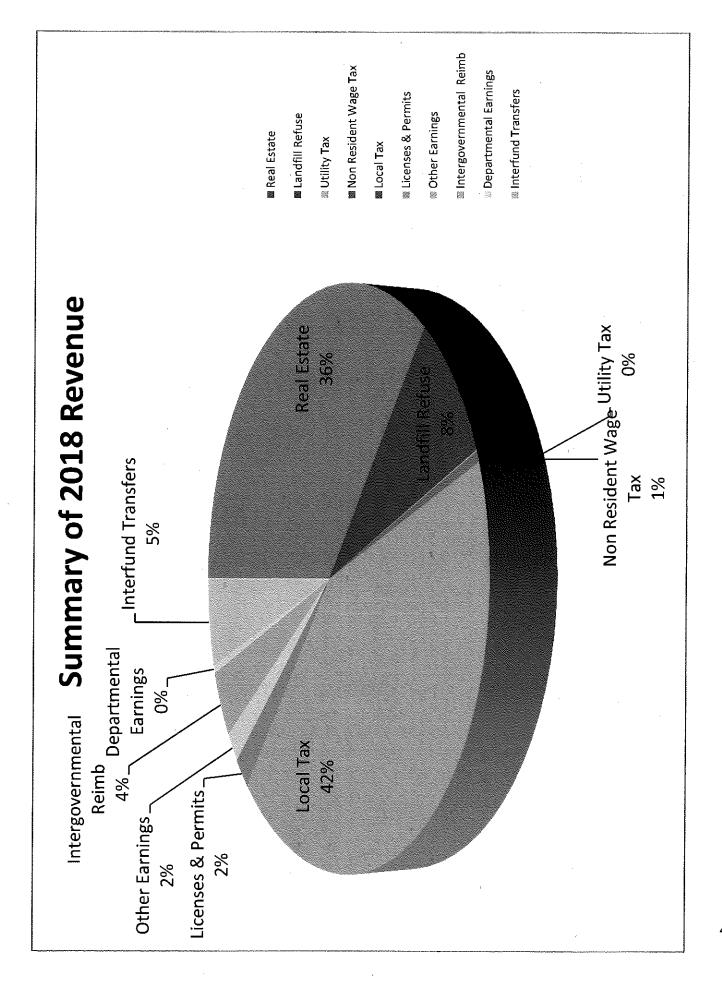

|                                  |                                                        |                                    |                          |



| REAL ESTATE TAXES   Geaculated at 88%   Assessed | Account Description  Sulf OPERATING BUDGETE  BUDGETED REVENUES  GENERAL FUND  GENERAL FUND  CURRENT REAL ESTATE TAX -IMPROVEMENTS MILLAGE RATE - 50.564 MILLS  at 89%  CURRENT REAL ESTATE TAX - LAND MILLAGE RATE - 222.521 MILLS  DELINQUENT REAL ESTATE TAX - LAND MILLAGE RATE - 222.521 MILLS  DELINQUENT REAL ESTATE TAX - LAND MILLAGE RATE - 222.521 MILLS  DELINQUENT REAL ESTATE TAXES  LANDFILL TIPPING FEE S. 5300 RATE IN 2016  DELING REFUSE DISP FEE  TOTAL LANDFILL REFUSE FEES  UTILITY TAX  NON RESIDENT WAGE TAX  LOCAL TAXES (ACT 511) | 2017 Operating Budget 14,403,321,70 14,403,321,70 1,541,459.06 5,912,500.00 1,750,000.00 5,7162,500.00 68,000.00 68,000.00                    | \$26,527,222<br>\$26,527,222<br>\$ 1,252,139,90<br>\$ 27,779