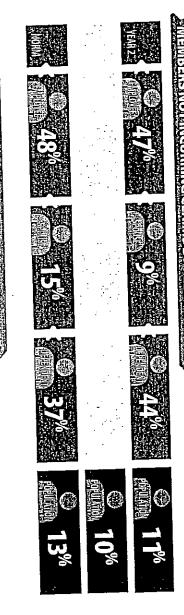

opriate interaction is directed to the cost increased by 10.8%. The low risk population increased by 3.3% from the previous 12 months while the cost & cost and by program activity status). The high risk population increased by 12.0% from the previous 12 months while increased by 1.0%. Program participation is in line with what we see in like customers.



### NON-USERS DISTRIBUTION

Non-user rates are important in determining the accuracy of risk trends. Non-users represent hidden risk within the population as these members are not utilizing the health care system effectively. The total number of Non-Users in YEAR 2 is 2,624 while the total number of Non-Users in YEAR 1 was 2,394.

- About 1 in 9 members are not seeking medical care.
- About 1 in 9 employees are not seeking medical care.





## HIGH COST MEMBER SNAPSHOT

High cost members, individuals costing >\$50,000 within 12 months, comprised 0.8% (NORM 1.0%) of your population and cost \$22,033,262. This is an increase of \$3,460,815 as well as an increase of 18.6% from the they are getting the right care in the right place at the right time. previous year. All high cost members are reviewed for opportunities to assist with coordinating their care and ensuring



(J)

### EMERGENCY ROOM VISITS

306

Emergency visit patterns are evaluated to identify opportunities to positively impact utilization trends. In the last Clinic visits increased from 12.1% to 13.2%. 179 Members who used the emergency room were engaged with a Health Emergency Room visits increased from 11.6% to 12.4%. During the same period, members with Urge