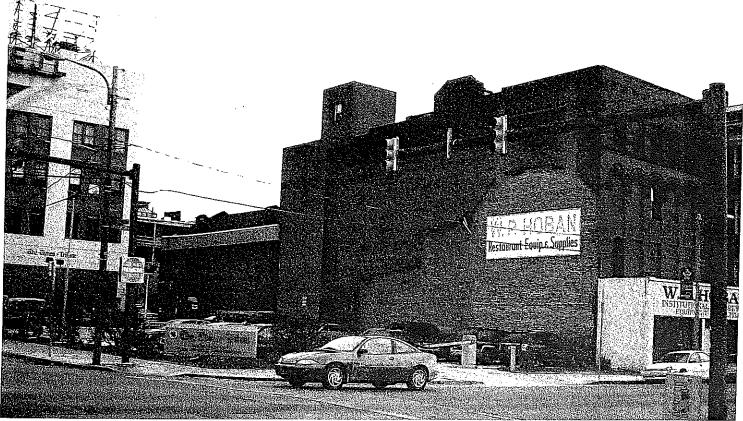

Resolution-2017 HARB Digital Billboard 134 Franklin Avenue.pdf

5.H FOR INTRODUCTION - A RESOLUTION - AUTHORIZING THE MAYOR AND OTHER APPROPRIATE CITY OFFICIALS TO EXECUTE AND ENTER INTO A MASTER LEASE AGREEMENT BETWEEN THE CITY OF SCRANTON, HEREINAFTER DESIGNATED ("LESSOR") AND NEW CINGULAR WIRELESS PCS, LLC, A DELAWARE LIMITED LIABILITY COMPANY, WITH ITS PRINCIPAL OFFICES AT 575 MOROSGO DRIVE, ATLANTA, GA 30324, HEREINAFTER DESIGNATED ("LESSEE") TO LEASE SPACE TO LESSEE WITH RESPECT TO PARTICULAR SITES AT WHICH LESSEE WISHES TO INSTALL, MAINTAIN, AND OPERATE, SMALL CELL COMMUNICATIONS EQUIPMENT, AS WELL AS ANY AND ALL NECESSARY LEASE SUPPLEMENTS OUTLINED HEREIN.