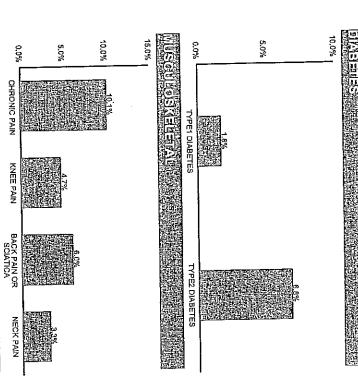

GUIDELINE 4.4% | 2 GUIDELINES 11.2% | 3 GUIDELINES 32.8% | 4 GUIDELINES 27.8% | 5 GUIDELINES 17.2% | 6 GUIDELINES 6.2% | CLIENT      |
|-------------------|------------------|--------------------|--------------------|--------------------|--------------------|-------------------|-------------|
| 21.3%             | 32.5%            | 26.9%              | 16.3%              | 1.9%               | 0.9%               | 0.3%              | INDUSTRY    |
| 18.1%             | 31.3%            | 26.9%              | 18.6%              | 2.9%               | 1.7%               | 0.5%              | HEALTH PLAN |

<sup>\* %</sup> of participants who are meeting guidelines does not include HbA1c and pre-diabetes

; 09/01/2015 -:10/27/2015

) 331



15,0% 

10.0%

5.0%

2,0%

DEPRESSION

MIGRAINES



CANCER

BREAST CERVICAL CANCER CANCER

CANCER

LUNG PROSTATE CANCER CANCER

POLYPS

25.0% 30.0%

20.0%

10.0% 15.0%

5.0%

0.0%

1.9% 욲

2.1% 0.35% 13.000 HEARTATTACK

HEART DISEASE

ATRIAL FIBRILLATION

10.0%

5.0%

0.0%

ASTHMA

COPD OR EMPHYSEMA

# SAMPLE CLIENT

# 09/01/2015 - 10/27/2015

## SAME TO LONG

or T2 period but not both Matched Participant: Eligible individuals who were included in the T1 period and who were also included in the T2 period; excludes individuals who were in T1 period

Satisfaction Rate: The % satisfied with the survey is based on the response of those that agree or strongly agree that the wellness profile was simple to complete, easy to understand and helped to think about their health.

is a measure of overall health based on both behavioral risk factors an