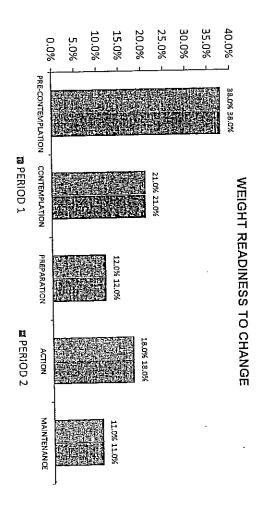

NINE TEST  PARTICIPATING IN TOBACCO PROGRAMS*  10.0% 100.0% 100 100.0% 100 |                                        | PERIOD 1 | PERIOD 2 | PERIOD 1 PERIOD 2 % CHANGE | # CHANGE |
|---------------------------------------------------------------------------------------------------|----------------------------------------|----------|----------|----------------------------|----------|
| 100 200 100.0%                                                                                    | % MEETING<br>NEGATIVE<br>COTININE TEST | 5.0%     | 10.0%    | 100.0%                     | 10       |
|                                                                                                   | PARTICIPATING IN TOBACCO PROGRAMS*     | 100      | 200      | 100.0%                     | 100      |







| *DOES NOT INDICATE MATCHED PARTICIPANTS | PARTICIPATING IN<br>WEIGHT<br>MANAGEMENT<br>PROGRAMS* |                            |
|-----------------------------------------|-------------------------------------------------------|----------------------------|
| CATE MATCHE                             |                                                       | PER                        |
| D PARTICIPAN                            | 100                                                   | IOD 1 PE                   |
| TS                                      | 200                                                   | PERIOD 1 PERIOD 2 % CHANGE |
|                                         | 100.0%                                                |                            |
|