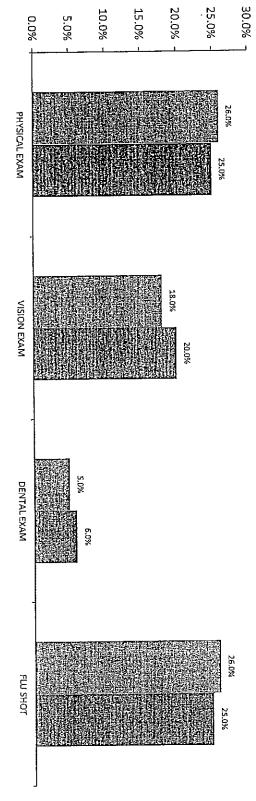

% 11.0% 11.0% 11.0% 11.0% 11.0% 11.0% 11.0% 11.0% 11.0% 11.0% 11.0% 11.0% 11.0% 11.0% 11.0% 11.0% 11.0% 11.0% 11.0% 11.0% 11.0% 11.0% 11.0% 11.0% 11.0% 11.0% 11.0% 11.0% 11.0% 11.0% 11.0% 11.0% 11.0% 11.0

|          |          | NTS                        | HED PARTICIPA | *DOES NOT INDICATE MATCHED PARTICIPANTS    |
|----------|----------|----------------------------|---------------|--------------------------------------------|
| 100      | 100.0%   | 200                        | 100           | PARTICIPATING IN<br>NUTRITION<br>PROGRAMS* |
| # CHANGE | % CHANGE | PERIOD 1 PERIOD 2 % CHANGE | PERIOD 1      |                                            |

# CLIENT NAME

STRAKE WINDERFERENCE DE TOTALE DE LA CALE DE

PERIOD 2: MM/DE

MM/DD/YYYY-MM/DD/YYY

# SELF REPORTED PREVENTIVE MEASURES



☐ PERIOD 2

# THE REPORT OF THE PROPERTY OF

classified as performing no exercise complete zero cardiovascular and zero strength training exercise. 2 times per week or at least 60 minutes. Guidelines for stretching; perform range of motion or stretching exercises at minimum of 3 times per week. Those Get Moving: Individuals meeting guidelines for physical activity exercise most or all days of the week at moderate to high intensities and are considered to be low risk for physical inactivity. Guidelines for cardiovascular; 3 or more sessions per week or at least 90 minutes. Guidelines for strength training; a minimum of

squared (BMI = kg/m2). Lose Weight: Body Mass Index (BMI) is calculated using a formula based on height and weight. BMI equals weight in kilograms divided by height in met