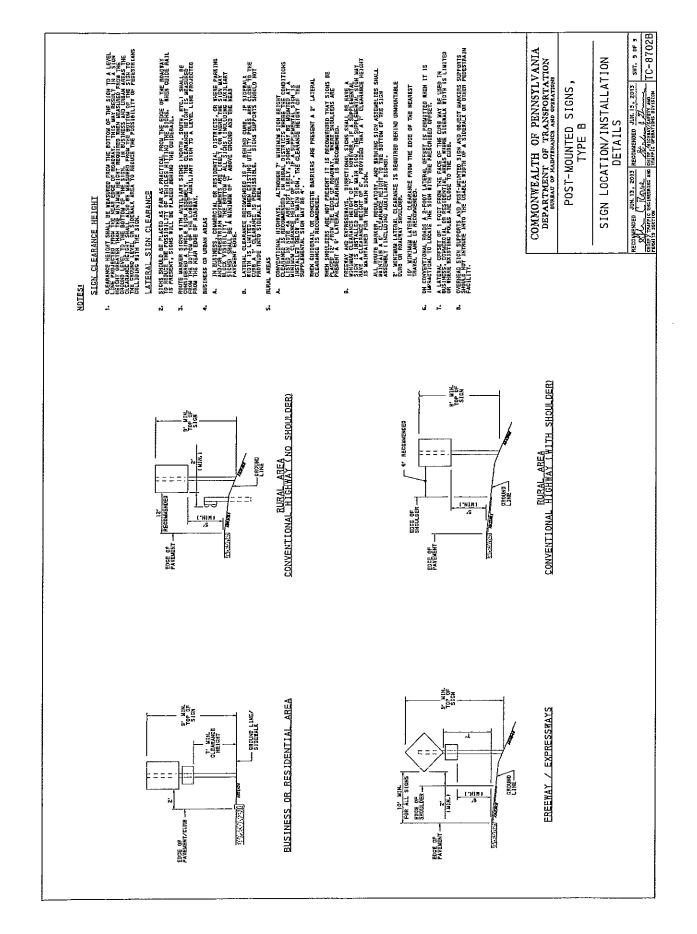

Pedestrian Safety and Wayfinding: In order to improve pedestrian access to downtown Scranton, Scranton Tomorrow will fund crosswalk repairs and wayfinding signage throughout the core downtown. HR&A based its cost assumptions on a report prepared by the UNC Highway Safety Research Center and prepared for the Federal Highway Administration. Based off of figures found within the report, HR&A estimated that crosswalk repairs will cost \$1,000 per crosswalk and wayfinding signage will cost \$2,000 per sign. HR&A estimated that Scranton Tomorrow would repair two crosswalks per quarter (ten annually) and execute a one-time purchase and installation of 20 wayfinding signs. The budget for crosswalk repair in years two and three is \$8,000 in years two and three, a moderate amount that ensures property owners see a base of physical improvements. There is potential to increase this base budget through greater grant funding for pedestrian safety capital investments. The budget for wayfinding signage is a one-time cost of \$40,000 anticipated to occur in year two.