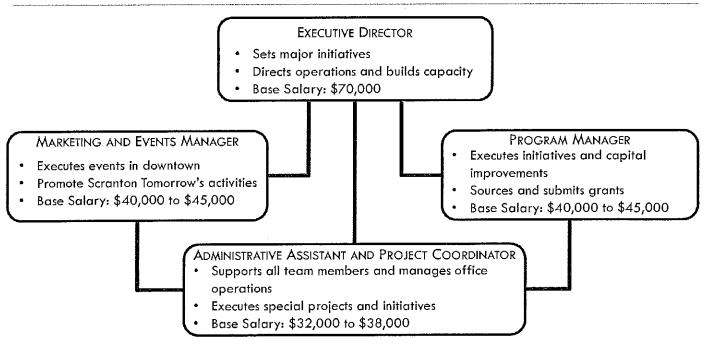

Staff would include an executive director, a program manager, a marketing director, and one general administrative staff. This level of staffing will enable a robust effort to provide constituent services for downtown property owners, conduct marketing and hold events, and manage grant awards. The staffing level would increase from an initial executive director at the start of year one, to four positions by the end of year two.

- Executive Director: With input from the board, the executive director will set the direction for the
  organization, spearhead the establishment of major initiatives, and direct operations. During the
  implementation period, the executive director will spend a significant amount of time administering the
  organization, setting direction, and building capacity. Additionally, the executive director will devote
  substantial time to advocating for downtown property owners. This effort directly addresses a need
  noted by downtown property owners and helps raise the profile of Scranton Tomorrow.
  - Level of effort (% of time spent):
    - Administration of the organization, vision setting, and capacity building: 45%
    - Constituent services linking property owners with City Hall: 30%
    - Project management (grants and initiative implementation): 25%
  - Salary: Based on comparably sized BIDs and after taking into account location-based cost of living differences, HR&A recommends a starting salary of \$70,000. The IDA 2017 Staffing & Salary Survey indicates that this salary is between the 25th and 50th percentile for compensation of executive directors of BIDs with stabilized operating budgets of between \$500,000 and \$749,999.

- Marketing & Events Manager: Responsible for executing events throughout the year that promote and
  activate downtown Scranton, and for publicizing and promoting the activities of Scranton Tomorrow. As
  the organization matures, the marketing manager's level of effort may shift from promoting downtown
  Scranton towards spending more time spearheading initiatives such as collection and publication of data
  on downtown Scranton or supporting tenant recruitment. The marketing manager will join the staff
  starting in quarter 3.
  - Level of effort (% of time spent):
    - o Downtown events: 40%
    - o Promotion of downtown Scranton: 40%
    - Tenant recruitment: 20%
  - Salary: Based on the salaries of similar positions in comparably sized BIDs, HR&A recommends a starting salary between \$40,000 and \$45,000. The recommended starting salary may exceed the average salary for marketing staff in the 25th to 50th percentile at comparable sized BIDs which ranges from \$35,000 to \$42,000 according to the 2017 IDA Staffing & Salary Survey. However, HR&A considers the marketing and events manager to be critical to the success of Scranton Tomorrow within the three-year implementation period and thus warrants the higher salary.
- Program Manager: Responsible for the execution of Scranton Tomorrow's initiatives and capital improvements. The program manager will lead Scranton Tomorrow's efforts to submit grants for continued capital improvements, leveraging new resources for the cammunity. In addition, the program manager is anticipated to provide property owners and businesses with support for applications for grants and subsidies such as New Market Tax Credits and the Local Economic Revitalization Tax Assistance program. The program director will not join the staff until the third quarter of the second year, on-boarding as Scranton Tomorrow begins to receive more substantial grant awards to manage.
  - Level of effort (% of time spent):
    - o Grant writing: 45%
    - o Technical support of downtown businesses and property owner grant applications: 15%
    - Project administration and management (dependent on successful grant awards): 40%
  - Salary: Based on the salaries of similar positions in comparably sized BIDs, HR&A recommends a starting salary between \$40,000 and \$45,000. This level is approximately equal to the 25<sup>th</sup> percentile of salaries for economic development staff at BIDs in similar sized cities.
- Administrative Assistant/Project Coordinator: Supports the responsibilities of all other members of the Scranton Tomorrow team and manages office operations. The administrative assistant/project officer should be able to assist in all facets of Scranton Tomorrow's initiatives a significant portion of their work will include special projects that are outside the scope of traditional office management activities, reflected in the hybrid title. Therefore, this role requires a capable professional with ambition to grow. HR&A recommends a starting salary between \$32,000 and \$38,000, a level that is equal to the 75th percentile salary for administration/support staff at comparable BIDS, but that HR&A feels reflects the increased level of responsibility and project coordination as compared to a standard assistant role.