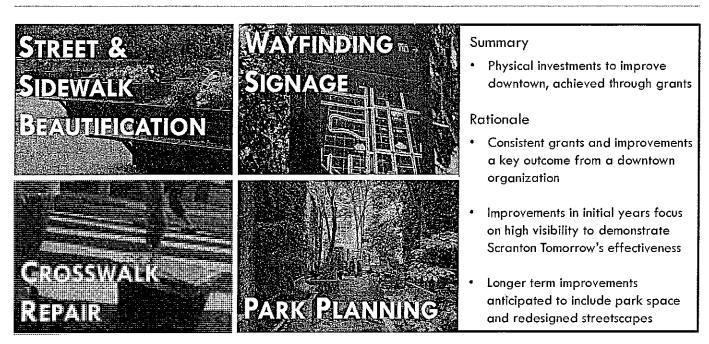

Beautification/Sanitation Capital Investments: The budget includes funds for downtown beautification, such as new planters and banners as well as the necessary maintenance equipment. These investments are anticipated to be funded by grants, and thus the costs are shown as distinct lump-sum costs in the budget. The initial funding of \$98,000 is for planters and maintenance equipment, and is a Local Share Account grant that Scranton Tomorrow has already won. The budget includes \$40,000 in beautification investments for the first quarter of year 2 and year 3, and would include elements such as renewed and expanded plantings.

Pedestrian Safety and Wayfinding: In order to improve pedestrian access to downtown Scranton, Scranton Tomorrow will fund crosswalk repairs and wayfinding signage throughout the core downtown. HR&A based its cost assumptions on a report prepared by the UNC Highway Safety Research Center and prepared for the Federal Highway Administration. Based off of figures found within the report, HR&A estimated that crosswalk repairs will cost \$1,000 per crosswalk and wayfinding signage will cost \$2,000 per sign. HR&A estimated that Scranton Tomorrow would repair two crosswalks per quarter (ten annually) and execute a one-time purchase and installation of 20 wayfinding signs. The budget for crosswalk repair in years two and three is \$8,000 in years two and three, a moderate amount that ensures property owners see a base of physical improvements. There is potential to increase this base budget through greater grant funding for pedestrian safety capital investments. The budget for wayfinding signage is a one-time cost of \$40,000 anticipated to occur in year two.

**Downtown Area Plan:** Downtown Scranton stakeholders have expressed interest in producing an economic development plan for the downtown area and for the City of Scranton as a whole. With the assistance of outside consultants, Scranton Tomorrow is well positioned to lead the effort for a downtown plan that creates a vision for the future of downtown and underpins a major downtown initiative. Using knowledge of similar plans with similar scopes and sizes, HR&A estimated that a detailed Downtown Area Plan would cost \$50,000 at the low end and potentially \$130,000 to \$150,000 for a more comprehensive plan with additional features. The low range is characterized by updates to existing vision documents, while plans at the higher range might include a new downtown vision, recommendations and plans for physical improvements, streetscape concepts, financial feasibility assessments for initial catalyst projects, and robust implementation strategies. A downtown plan effort is anticipated to be a partnership between Scranton Tomorrow, the City of Scranton, Lackawanna County, the Lackawanna County Chamber of Commerce, and key downtown stakeholders. The budget assumes that Scranton Tomorrow would provide \$30,000 of the total cost, with the remainder funded by the partner organizations. Scranton Tomorrow has secured initial funding towards this plan, receiving \$17,000 for planning efforts as part of its most recent Local Share Account grant.