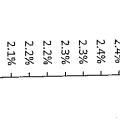

## 6. CONSIDERATION OF ORDINANCES - READING BY TITLE

6.A READING BY TITLE - FILE OF THE COUNCIL NO. 128, 2017 - AN ORDINANCE - AMENDING FILE OF THE COUNCIL NO. 6, 1976 ENTITLED "AN ORDINANCE (AS AMENDED) IMPOSING A TAX FOR GENERAL REVENUE PURPOSES ON THE TRANSFER OF REAL PROPERTY SITUATE WITHIN THE CITY OF SCRANTON; PRESCRIBING AND REGULATING THE METHOD OF EVIDENCING THE PAYMENT OF SUCH TAX; CONFERRING POWERS AND IMPOSING DUTIES UPON CERTAIN PERSONS, AND PROVIDING PENALTIES", BY IMPOSING THE RATE OF THE REALTY TRANSFER TAX AT TWO AND TWO TENTHS PERCENT (2.2%) FOR CALENDAR YEAR 2018 AND THE SAME SHALL REMAIN IN FULL FORCE AND EFFECT ANNUALLY THEREAFTER.