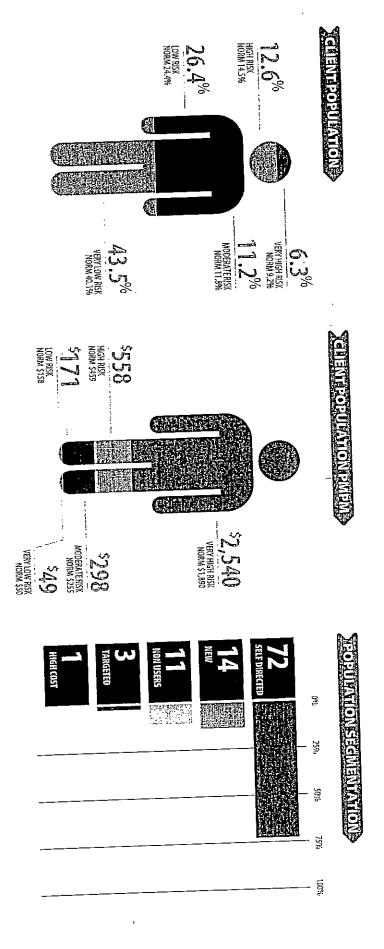

RVICE



### AVERAGE SAVINGS



### YKEYJEINDINGS

By moving a percentage of lab sevices from the outpatient setting to a freestanding setting, the average savings can be significant, as shown in the infographic on the left.

### POPULATION SEGNENTS

the right person for the right reason at the right time. Your population has been segmented 2 ways below (by risk When we look at a population in groups, we attempt to assure that the most appropriate interaction is directed to the cost increased by 10.8%. The low risk population increased by 3.3% from the previous 12 months while the cost & cost and by program activity status). The high risk population increased by 12.0% from the previous 12 months while increased by 1.0%. Program participation is in line with what we see in like customers.



### NON-USERS DISTRIBUTION

Non-user rates are important in determining the accuracy of risk trends. Non-users represent hidden risk within the population as these members are not utilizing the health care system effectively. The total number of Non-Users in YEAR 2 is 2,624 while the total number of Non-Users in YEAR 1 was 2,394.

- About 1 in 9 members are not seeking medical care.
- About 1 in 9 employees are not seeking medical care.





## HIGH COST MEMBER SNAPSHOT

High cost members, individuals costing >\$50,000 within 12 months, comprised 0.8% (NORM 1.0%) of your population and cost \$22,033,262. This is an increase of \$3,460,815 as well as an increase of 18.6% from the they are getting the right care in the right place at the right time. previous year. All high cost members are