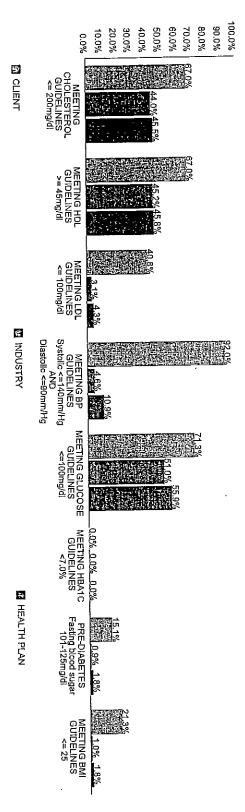

6 SERVINGS 9.                |
| 32.9%       | 32.9%    | 35.6%              | 2 SERVINGS PER DAY         | 43.9%       | 43.2%    | 39.1%   | 3-4 SERVINGS 39                |
| 43.0%       | 42.8%    | 35.4%              | 1 SERVING PER DAY          | 29.8%       | 35.0%    | 46.1%   | 1 - 2 SERVINGS 46              |
| 9.3%        | 9.3%     | 8.3%               | 0 SERVINGS PER DAY         | 0.9%        | 1.2%     | 2.2%    | NONE 2.                        |
| HEALTH PLAN | INDUSTRY | CLIENT             |                            | HEALTH PLAN | INDUSTRY | CLIENT  | CL                             |
|             |          | MPTION             | UNHEALTHY FOOD CONSUMPTION |             | ICN      | CONSOME | FROM AND VEGETABLE CONSOMETION |



# PROFESSIONALLY SOURCED BIOMETRIC DATA



# 

PERCENTAGE OF PARTICIPANTS WHO ARE MEETING:

| 0 GUIDELINES 0.5% | 1 GUIDELINE 4.4% | 2 GUIDELINES 11.2% | 3 GUIDELINES 32.8% | 4 GUIDELINES 27.8% | 5 GUIDELINES 17.2% | 6 GUIDELINES 6.2% | CLIENT      |
|-------------------|------------------|--------------------|--------------------|--------------------|--------------------|-------------------|-------------|
| 21.3%             | 32.5%            | 26.9%              | 16.3%              | 1.9%               | 0.9%               | 0.3%              | INDUSTRY    |
| 18.1%             | 31.3%            | 26.9%              | 18.6%              | 2.9%               | 1.7%               | 0.5%              | HEALTH PLAN |

<sup>\* %</sup> of participants who are meeting guidelines does not include HbA1c and pre-diabetes

; 09/01/2015