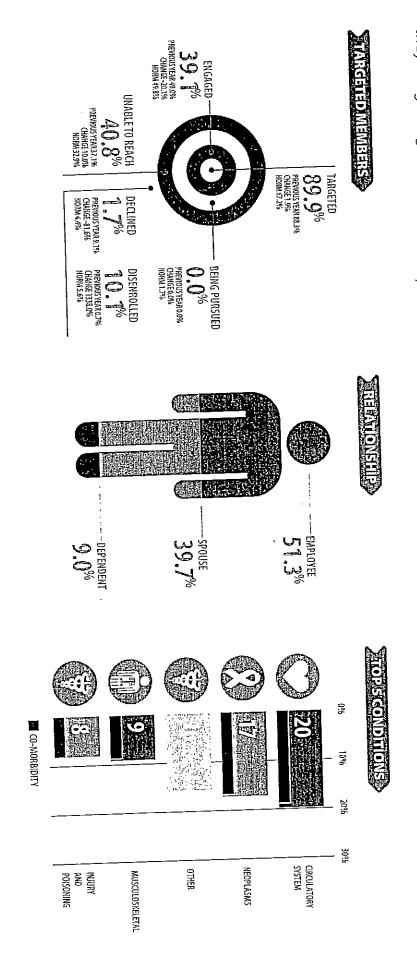

uracy of risk trends. Non-users represent hidden risk within the population as these members are not utilizing the health care system effectively. The total number of Non-Users in YEAR 2 is 2,624 while the total number of Non-Users in YEAR 1 was 2,394.

- About 1 in 9 members are not seeking medical care.
- About 1 in 9 employees are not seeking medical care.





## HIGH COST MEMBER SNAPSHOT

High cost members, individuals costing >\$50,000 within 12 months, comprised 0.8% (NORM 1.0%) of your population and cost \$22,033,262. This is an increase of \$3,460,815 as well as an increase of 18.6% from the they are getting the right care in the right place at the right time. previous year. All high cost members are reviewed for opportunities to assist with coordinating their care and ensuring



(J)

### EMERGENCY ROOM VISITS

306

Emergency visit patterns are evaluated to identify opportunities to positively impact utilization trends. In the last Clinic visits increased from 12.1% to 13.2%. 179 Members who used the emergency room were engaged with a Health Emergency Room visits increased from 11.6% to 12.4%. During the same period, members with Urgent Care/Retail 12 months, 3,034 members went to the Emergency Room for a total of 4,544 visits. From YEAR 1 to YEAR 2, members with



\* OF THE PEOPLE WHO USED THE EMERGENCY ROOM OR URGENT CARE, THE PERCENT OF MEMBERSHIP WHO WENT MORE THAN THREE TIMES.

OBSERVATION

## HIGH COST HEART DISEASE PROFILE

rnodifiable. A total of 746 TRAINING DOCUMENT members have high cost heart disease. This is an increase of According to the American