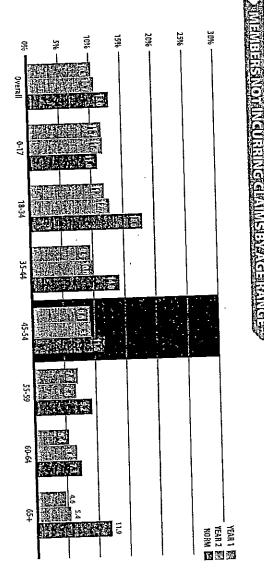

riate interaction is directed to the cost increased by 10.8%. The low risk population increased by 3.3% from the previous 12 months while the cost & cost and by program activity status). The high risk population increased by 12.0% from the previous 12 months while increased by 1.0%. Program participation is in line with what we see in like customers.



### NON-USERS DISTRIBUTION

Non-user rates are important in determining the accuracy of risk trends. Non-users represent hidden risk within the population as these members are not utilizing the health care system effectively. The total number of Non-Users in YEAR 2 is 2,624 while the total number of Non-Users in YEAR 1 was 2,394.

- About 1 in 9 members are not seeking medical care.
- About 1 in 9 employees are not seeking medical care.





## HIGH COST MEMBER SNAPSHOT

High cost members, individuals costing >\$50,000 within 12 months, comprised 0.8% (NORM 1.0%) of your population and cost \$22,033,262. This is an increase of \$3,460,815 as well as an increase of 18.6% from the they are getting the right care in the right place at the right time. previous year. All high cost members are reviewed for opportunities to assist with coordinating their care and ensuring



(J)

### EMERGENCY ROOM VISITS

306

Emergency visit patterns are evaluated to identify opportunities to positively impact utilization trends. In the last Clinic visits increased from 12.1% to 13.2%. 179 Members who used the emergency room were engaged with a Health Emergency Room visits increased from 11.6% to 12.4%. During the same period, members with Urgent