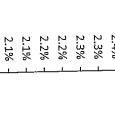

## 6. CONSIDERATION OF ORDINANCES - READING BY TITLE

6.A READING BY TITLE - FILE OF THE COUNCIL NO. 128, 2017 - AN ORDINANCE - AMENDING FILE OF THE COUNCIL NO. 6, 1976 ENTITLED "AN ORDINANCE (AS AMENDED) IMPOSING A TAX FOR GENERAL REVENUE PURPOSES ON THE TRANSFER OF REAL PROPERTY SITUATE WITHIN THE CITY OF SCRANTON; PRESCRIBING AND REGULATING THE METHOD OF EVIDENCING THE PAYMENT OF SUCH TAX; CONFERRING POWERS AND IMPOSING DUTIES UPON CERTAIN PERSONS, AND PROVIDING PENALTIES", BY IMPOSING THE RATE OF THE REALTY TRANSFER TAX AT TWO AND TWO TENTHS PERCENT (2.2%) FOR CALENDAR YEAR 2018 AND THE SAME SHALL REMAIN IN FULL FORCE AND EFFECT ANNUALLY THEREAFTER.