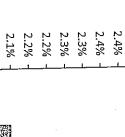

## 6. CONSIDERATION OF ORDINANCES - READING BY TITLE

6.A READING BY TITLE - FILE OF THE COUNCIL NO. 128, 2017 - AN ORDINANCE - AMENDING FILE OF THE COUNCIL NO. 6, 1976 ENTITLED "AN ORDINANCE (AS AMENDED) IMPOSING A TAX FOR GENERAL REVENUE PURPOSES ON THE TRANSFER OF REAL PROPERTY SITUATE WITHIN THE CITY OF SCRANTON; PRESCRIBING AND REGULATING THE METHOD OF EVIDENCING THE PAYMENT OF SUCH TAX; CONFERRING POWERS AND IMPOSING DUTIES UPON CERTAIN PERSONS, AND PROVIDING PENALTIES", BY IMPOSING THE RATE OF THE REALTY TRANSFER TAX AT TWO AND TWO TENTHS PERCENT (2.2%) FOR CALENDAR YEAR 2018 AND THE SAME SHALL REMAIN IN FULL FORCE AND EFFECT ANNUALLY THEREAFTER.