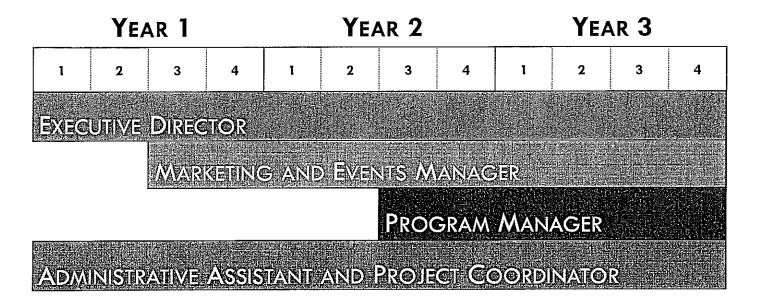

### Staff Salary & Benefits

High-quality staff are essential for Scranton Tomorrow to operate effectively and to implement programs that provide value to property owners and downtown tenants. Staff costs will be Scranton Tomorrow's largest expense, estimated to be approximately \$680,000 for the three-year implementation period and \$270,000 in year three when the organization is fully staffed. Based off an analysis of BIDs serving similar areas to downtown Scranton, HR&A recommends that Scranton Tomorrow hire and retain four full-time staff members by year three. This staffing level will allow Scranton Tomorrow to implement a sufficient number of initiatives needed to secure support for the creation of a BID.

Staff would include an executive director, a program manager, a marketing director, and one general administrative staff. This level of staffing will enable a robust effort to provide constituent services for downtown property owners, conduct marketing and hold events, and manage grant awards. The staffing level would increase from an initial executive director at the start of year one, to four positions by the end of year two.

- Marketing & Events Manager: Responsible for executing events throughout the year that promote and
  activate downtown Scranton, and for publicizing and promoting the activities of Scranton Tomorrow. As
  the organization matures, the marketing manager's level of effort may shift from promoting downtown
  Scranton towards spending more time spearheading initiatives such as collection and publication of data
  on downtown Scranton or supporting tenant recruitment. The marketing manager will join the staff
  starting in quarter 3.
  - Level of effort (% of time spent):
    - o Downtown events: 40%
    - o Promotion of downtown Scranton: 40%
    - Tenant recruitment: 20%
  - Salary: Based on the salaries of similar positions in comparably sized BIDs, HR&A recommends a starting salary between \$40,000 and \$45,000. The recommended starting salary may exceed the average salary for marketing staff in the 25th to 50th percentile at comparable sized BIDs which ranges from \$35,000 to \$42,000 according to the 2017 IDA Staffing & Salary Survey. However, HR&A considers the marketing and events manager to be critical to the success of Scranton Tomorrow within the three-year implementation period and thus warrants the higher salary.
- Program Manager: Responsible for the execution of Scranton Tomorrow's initiatives and capital improvements. The program manager will lead Scranton Tomorrow's efforts to submit grants for continued capital improvements, leveraging new resources for the cammunity. In addition, the program manager is anticipated to provide property owners and businesses with support for applications for grants and subsidies such as New Market Tax Credits and the Local Economic Revitalization Tax Assistance program. The program director will not join the staff until the third quarter of the second year, on-boarding as Scranton Tomorrow begins to receive more substantial grant awards to manage.
  - Level of effort (% of time spent):
    - o Grant writing: 45%
    - o Technical support of downtown businesses and property owner grant applications: 15%
    - Project administration and management (dependent on successful grant awards): 40%
  - Salary: Based on the salaries of similar positions in comparably sized BIDs, HR&A recommends a starting salary between \$40,000 and \$45,000. This level is approximately equal to the 25<sup>th</sup> percentile of salaries for economic development staff at BIDs in similar sized cities.
- Administrative Assistant/Project Coordinator: Supports the responsibilities of all other members of the Scranton Tomorrow team and manages office operations. The administrative assistant/project officer should be able to assist in all facets of Scranton Tomorrow's initiatives a significant portion of their work will include special projects that are outside the scope of traditional office management activities, reflected in the hybrid title. Therefore, this role requires a capable professional with ambition to grow. HR&A recommends a starting salary between \$32,000 and \$38,000, a level that is equal to the 75th percentile salary for administration/support staff at comparable BIDS, but that HR&A feels reflects the increased level of responsibility and project coordination as compared to a standard assistant role.