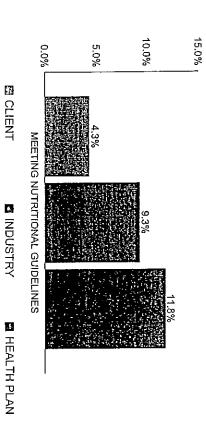

|                       | OBACCO?                                                                 |

# SAMPLE CLIENT 09/01/2015 10/27/2015



# WEIGHT-RELATED RISK FACTORS





# WEIGHT READINESS TO CHANGE

- M PRE-CONTEMPLATION
- PREPARATION

☑ CONTEMPLATION

- ACTION
- MAINTENANCE

图 CLIENT

NDUSTRY

M HEALTH PLAN

| MALE - WAIST CIRCUMFERENCE | FEMALE - WAIST CIRCUMFERENCE |             |
|----------------------------|------------------------------|-------------|
| 32.9%                      | 26.9%                        | CLIENT      |
| 36.7%                      | 30.0%                        | INDUSTRY    |
| 33.0%                      | 30.9%                        | HEALTH PLAN |

PARTICIPATING IN WEIGHT MANAGEMENT PROGRAMS 39

# SAMPLE CLIENT

# NUTRITION READINESS TO CHANGE





M PRE-CONTEMPLATION

₩ CONTEMPLATION

國 PREPARATION **ACTION** 

MAINTENANCE

|             |          | ٠                  |                            | 1.2%        | 1.4%     | 2.7%    | 5 PLUS SERVINGS PER DAY        |
|-------------|----------|--------------------|----------------------------|-------------|----------|---------|--------------------------------|
|             |          |                    |                            | 1.8%        | 2.5%     | 3.4%    | 4 SERVINGS PER DAY             |
|             |          |                    |                            | 5.3%        | 6.7%     | 10.3%   | 3 SERVINGS PER DAY             |
|             | JGRAMS   | NUTRITION PROGRAMS |                            | 14.8%       | 16.9%    | 21.0%   | 2 SERVINGS PER DAY