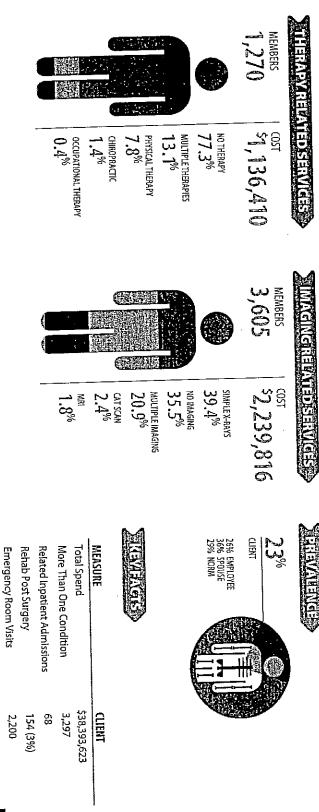

| CLIENT \$11,947,694 601 \$60 \$67 67 5,40 (NORM 6.19) 157 (26.1%) 5 (0.8%)                                                                                                                    |

KEY: CAD=CORONARY ARTERY DISEASE CHF=CONGESTIVE HEART FAILURE

\*Measures for CAD include Medication, Lipid Panel, and Office Visits.

Targeted for Outreach
Self Directed with Support

(0.0%)

د الهدا الدياب

## MUSCULOSKELETAL PROFILE

\$1 in every \$10 spent for health care in the US is spent for the treatment and care of persons with a musculoskeletal condition (American Academy of Orthopedic Surgeons). A total of 5,589 TURNER INDUSTRIES GROUP LLC members have a musculoskeletal condition. This is an increase of 21.0% from the prior year total of 4,619.



NOTE: INPATIENT ADMISSION REPRESENTS ONLY MUSCOLOSKELETAL RELATED REASONS FOR ADMISSION.





| \$38,393,623                            |
|-----------------------------------------|
|                                         |
| 3,297                                   |
|                                         |
| 154 (3%)                                |
| 2,200                                   |
| 1,854                                   |
| 2.40 (NORM 2.60)                        |
| 548 (10%)                               |
| 58 (1%)                                 |
| (1 S (2 S |



### RUX ANALYSIS ADHERENCE TO PREVENTIVE CARE

| Prostate Cancer Screening | Preventive Physical Exam | Cervical Cancer Screening (Pap Test) | Breast Cancer Screening (Mammogram) | Colorectal Cancer Scre