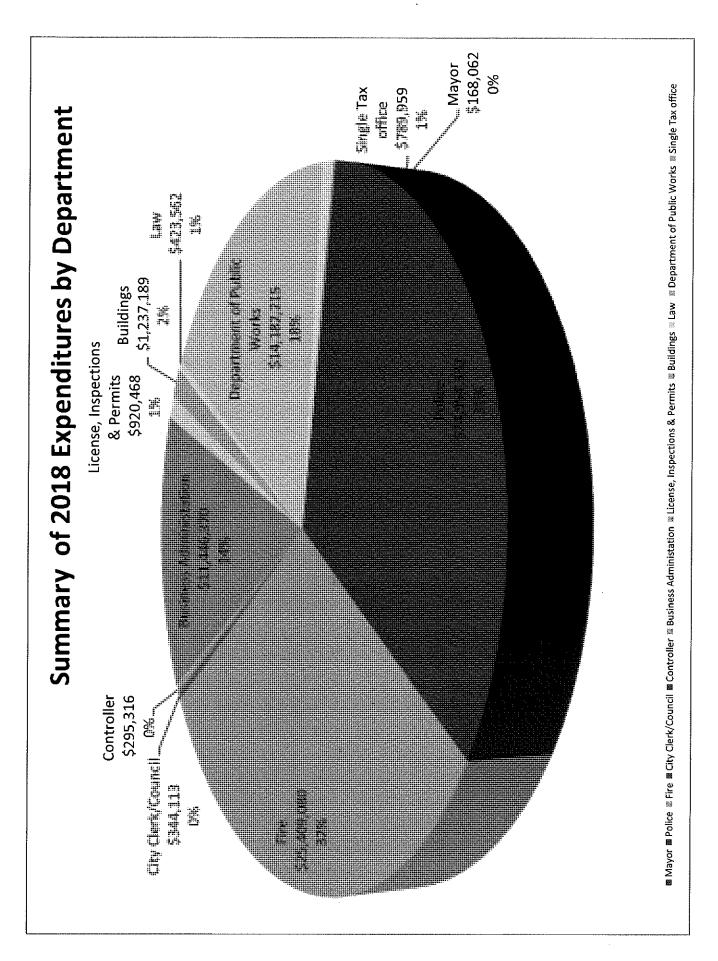

| 1,282,152.24     |
| DEPARTMENT OF PUBLIC WORKS. BUREAU OF PARKS & RECREATION      | 734,162.55        | 526,872.99           | 1,563,580.15     |
| SINGLE TAX OFFICE                                             | 690,324.01        | 2,629,190.82         | 789,959.49       |
| NON-DEPARTMENTAL                                              | 26,320,413.80     | 58,336,007.82        | 27,504,130.60    |
| TOTAL OPERATING EXPENDITURES                                  | \$ 109,168,502.75 | \$ 104,277,138.05 \$ | 107,674,797.79   |
| ECONOMIC & COMMUNITY DEVELOPMENT (NON-ADDITION TO THE BUDGET) | \$ 680,769.24 \$  | <b>.</b>             | 649,985.32       |
|                                                               |                   |                      |                  |



|      | 2018 OPERATING BUDGET EXPENDITURE SUMMARY BY ACCOUNT | *************************************** |                      | *************************************** |
|------|------------------------------------------------------|-----------------------------------------|----------------------|-----------------------------------------|
|      |                                                      | 2017                                    | 2017                 | 2018                                    |
|      |                                                      | Operating Budget                        | (Through 09/30/2017) | Budget                                  |
| 4010 | STANDARD SALARY                                      | 26,985,357.02 \$                        | 1