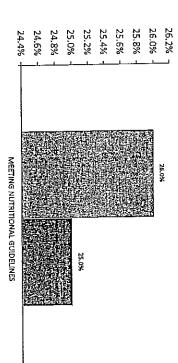

| PER                        |
| D PARTICIPAN                            | 100                                                   | IOD 1 PE                   |
| TS                                      | 200                                                   | PERIOD 1 PERIOD 2 % CHANGE |
|                                         | 100.0%                                                |                            |
|                                         | 100                                                   | # CHANGE                   |
| _                                       |                                                       |                            |

35.0% 30.0%

25.0%

21.0% 21.0%

40.0%

38.0% 38.0%

**NUTRITION READINESS TO CHANGE** 





四 PERIOD 1

₽ PERIOD 2

| NURITION REMAINDRESS OF THE STATE OF THE STAT |          |          |          |
|------------------------------------------------------------------------------------------------------------------------------------------------------------------------------------------------------------------------------------------------------------------------------------------------------------------------------------------------------------------------------------------------------------------------------------------------------------------------------------------------------------------------------------------------------------------------------------------------------------------------------------------------------------------------------------------------------------------