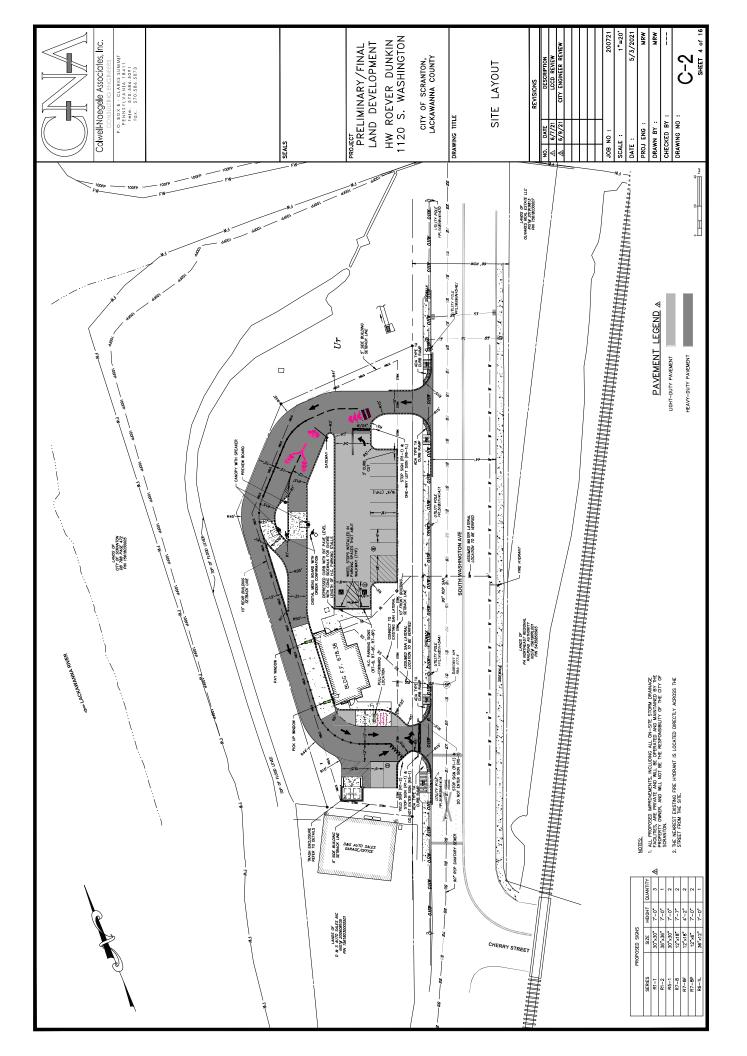

## **OLD BUSINESS:**

- Review of Final Land Development plans by May Brands, LLC to develop a 4920 sq. ft. Major Convenience Store (Convenience Store, Dunkin Donuts and 5 fuel pumps) at 1200 N Keyser Ave. (N Keyser and Loop St.) (Revised Plan)
- 2. Review of Final Land Development for the construction of a 7191 SF Dollar General retail store at the corner of Cedar Ave. and Birch St. (C-N zone)
- 3. Review of Final Land Development plans for the proposed 900 sq. ft. Dunkin Donuts drive thru store to be located at 1120 S. Washington Ave. (I-L Zone)
- 4. Review of Final Land Development plans for the Lofts at Village Square, 923-930 Meadow Ave.(R-1A Zone)