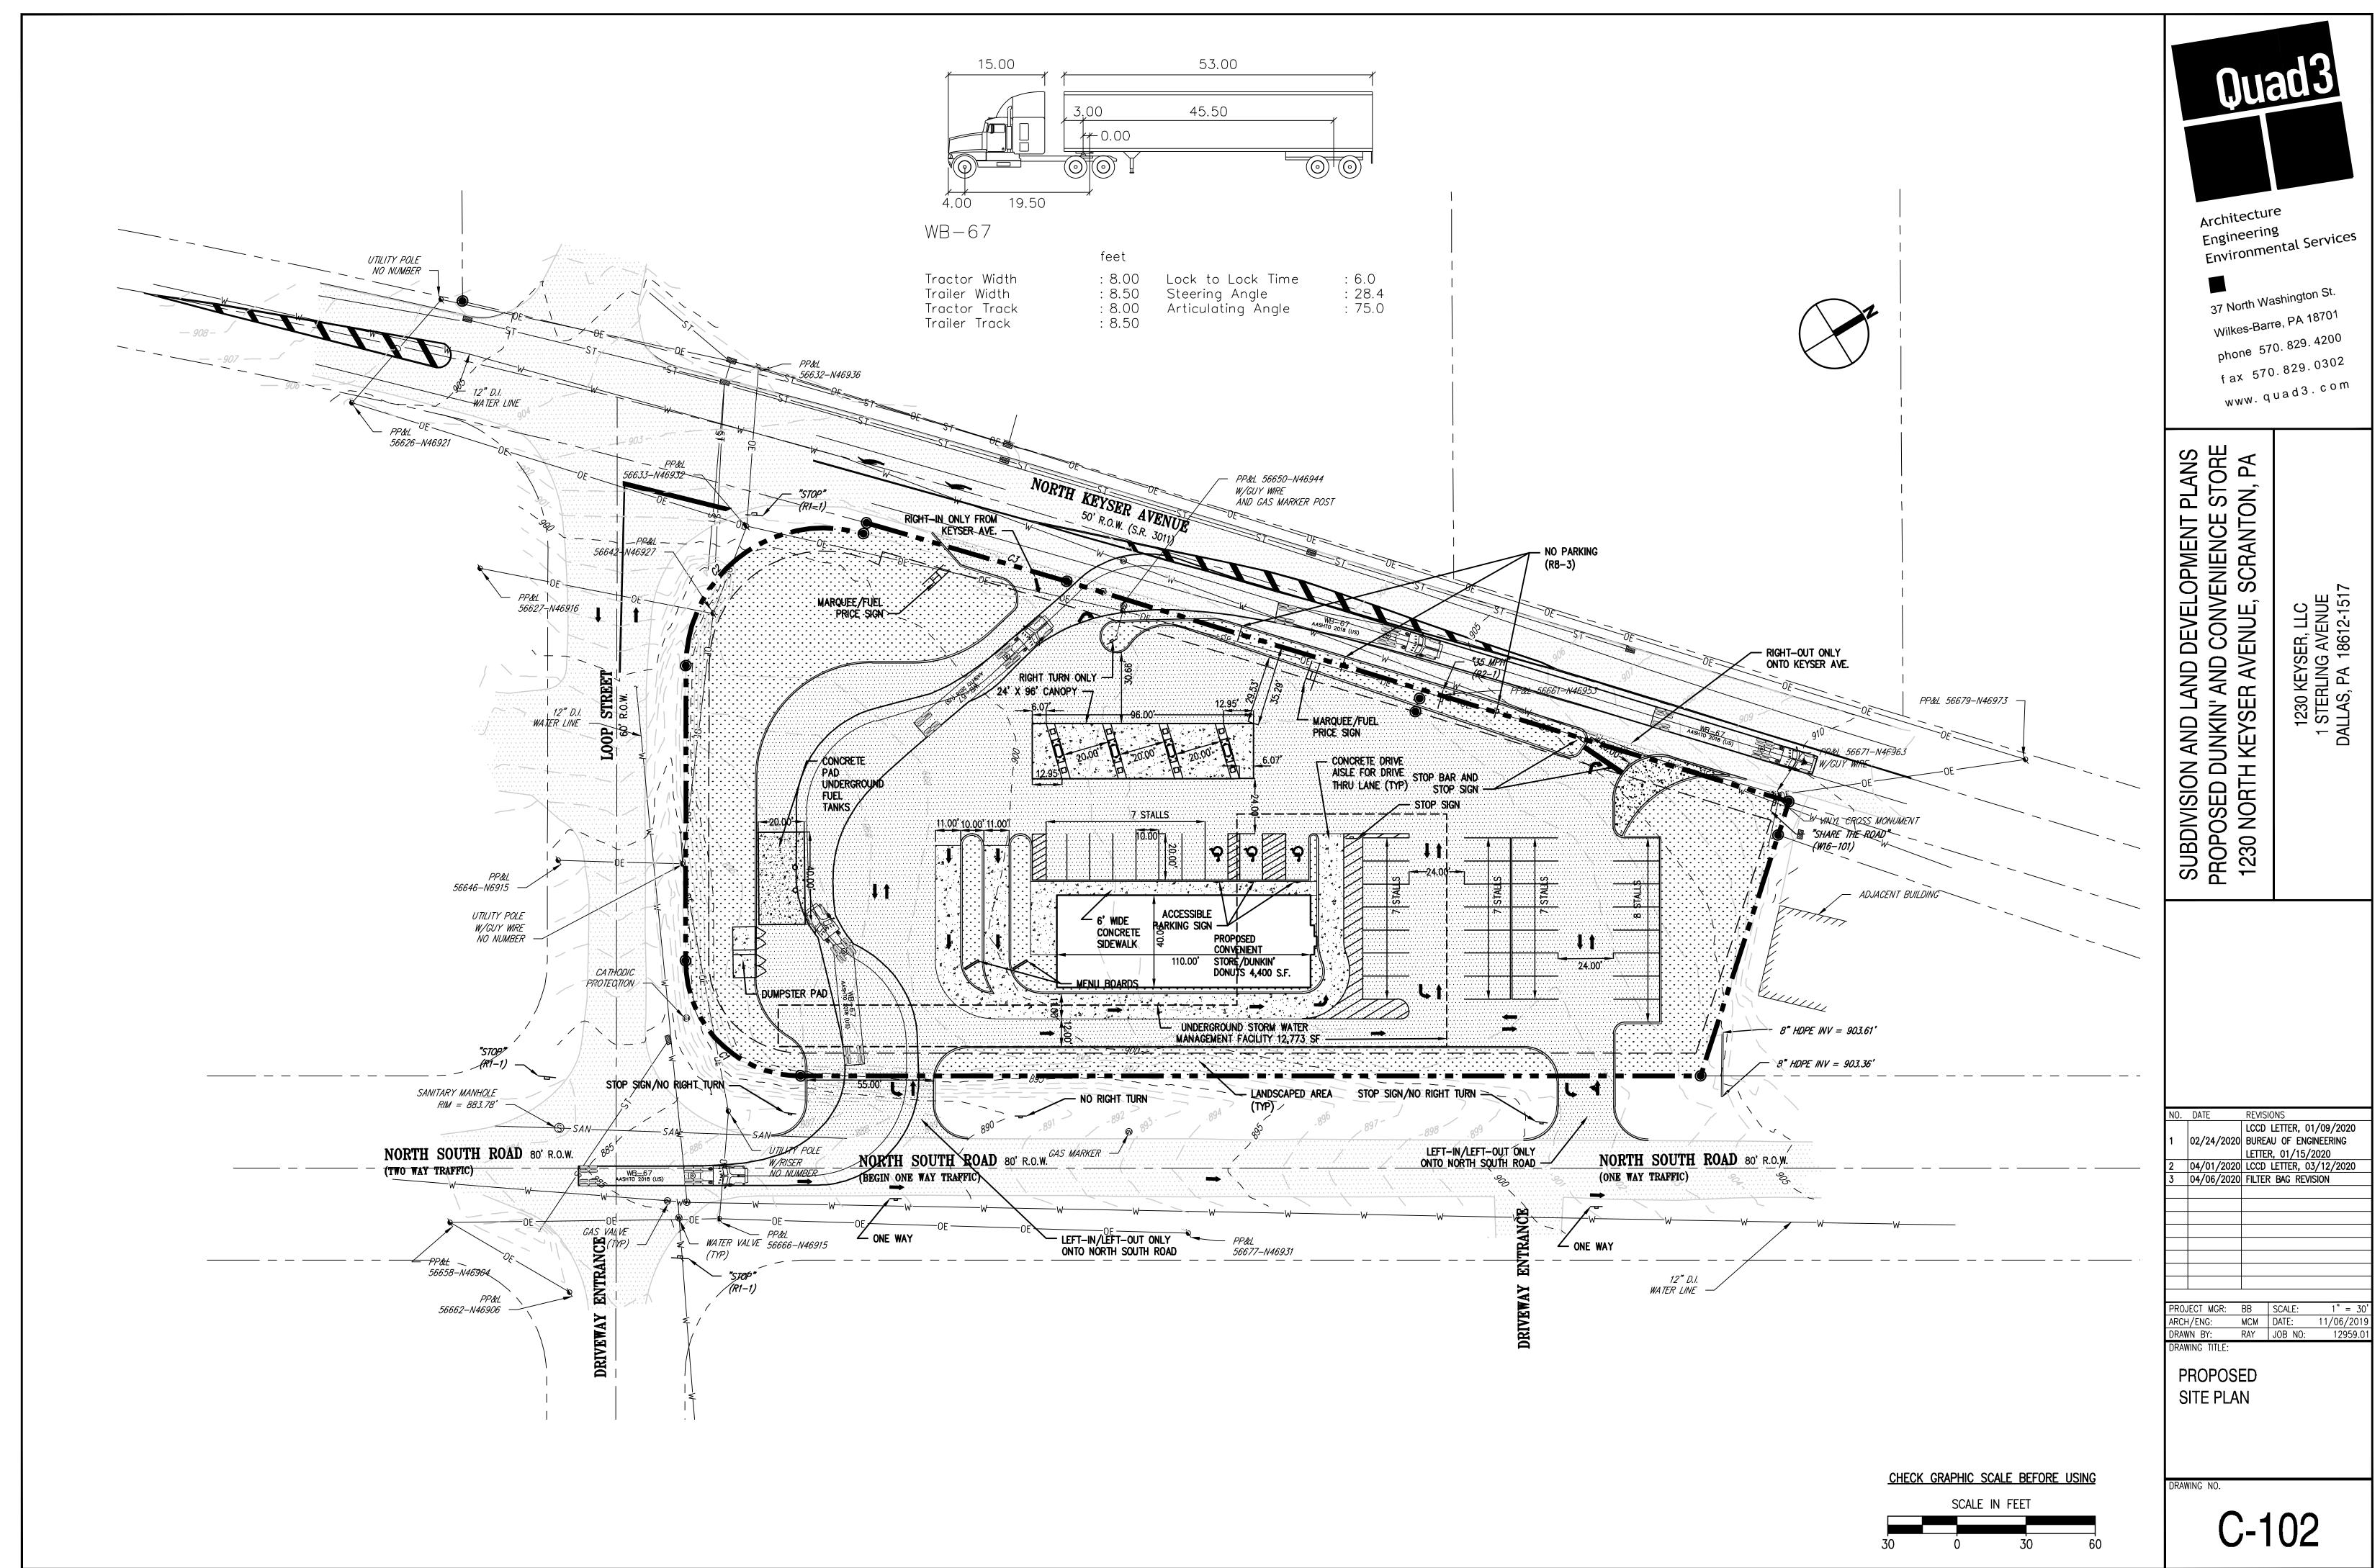

## **OLD BUSINESS:**

- Review of Final Land Development plans by May Brands, LLC to develop a 4920 sq. ft. Major Convenience Store (Convenience Store, Dunkin Donuts and 5 fuel pumps) at 1200 N Keyser Ave. (N Keyser and Loop St.) (Revised Plan)
- 2. Review of Final Land Development for the construction of a 7191 SF Dollar General retail store at the corner of Cedar Ave. and Birch St. (C-N zone)
- 3. Review of Final Land Development plans for the proposed 900 sq. ft. Dunkin Donuts drive thru store to be located at 1120 S. Washington Ave. (I-L Zone)
- 4. Review of Final Land Development plans for the Lofts at Village Square, 923-930 Meadow Ave.(R-1A Zone)