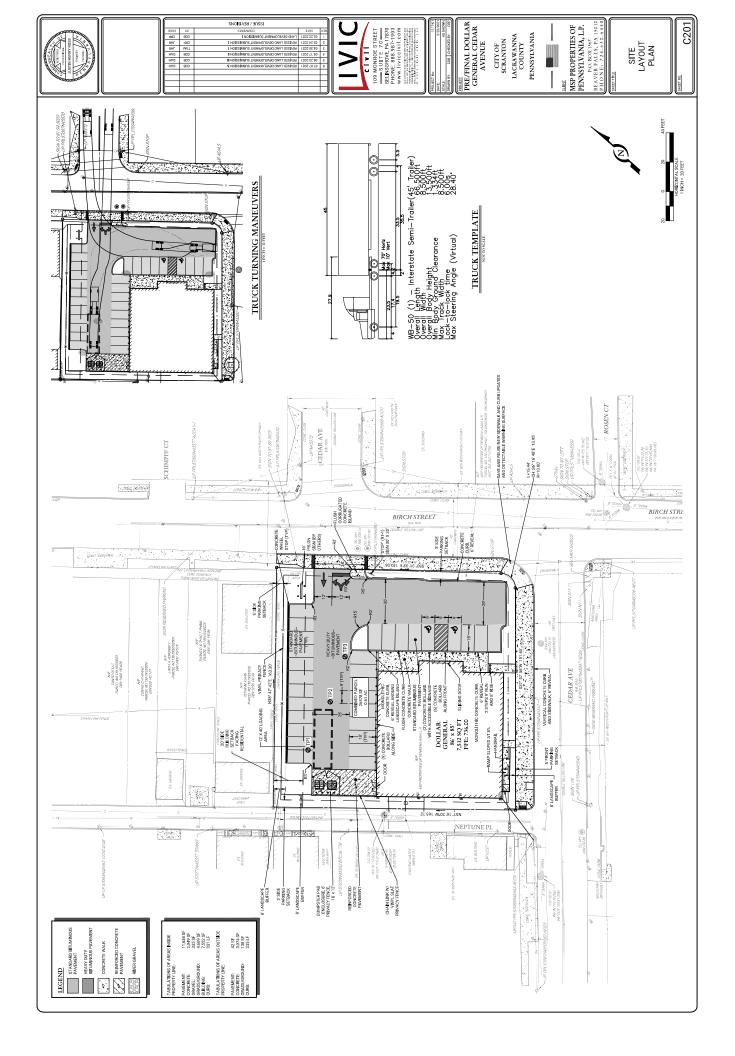

## **OLD BUSINESS:**

- Review of Final Land Development plans by May Brands, LLC to develop a 4920 sq. ft. Major Convenience Store (Convenience Store, Dunkin Donuts and 5 fuel pumps) at 1200 N Keyser Ave. (N Keyser and Loop St.) (Revised Plan)
- 2. Review of Final Land Development for the construction of a 7191 SF Dollar General retail store at the corner of Cedar Ave. and Birch St. (C-N zone)
- 3. Review of Final Land Development plans for the proposed 900 sq. ft. Dunkin Donuts drive thru store to be located at 1120 S. Washington Ave. (I-L Zone)
- 4. Review of Final Land Development plans for the Lofts at Village Square, 923-930 Meadow Ave.(R-1A Zone)