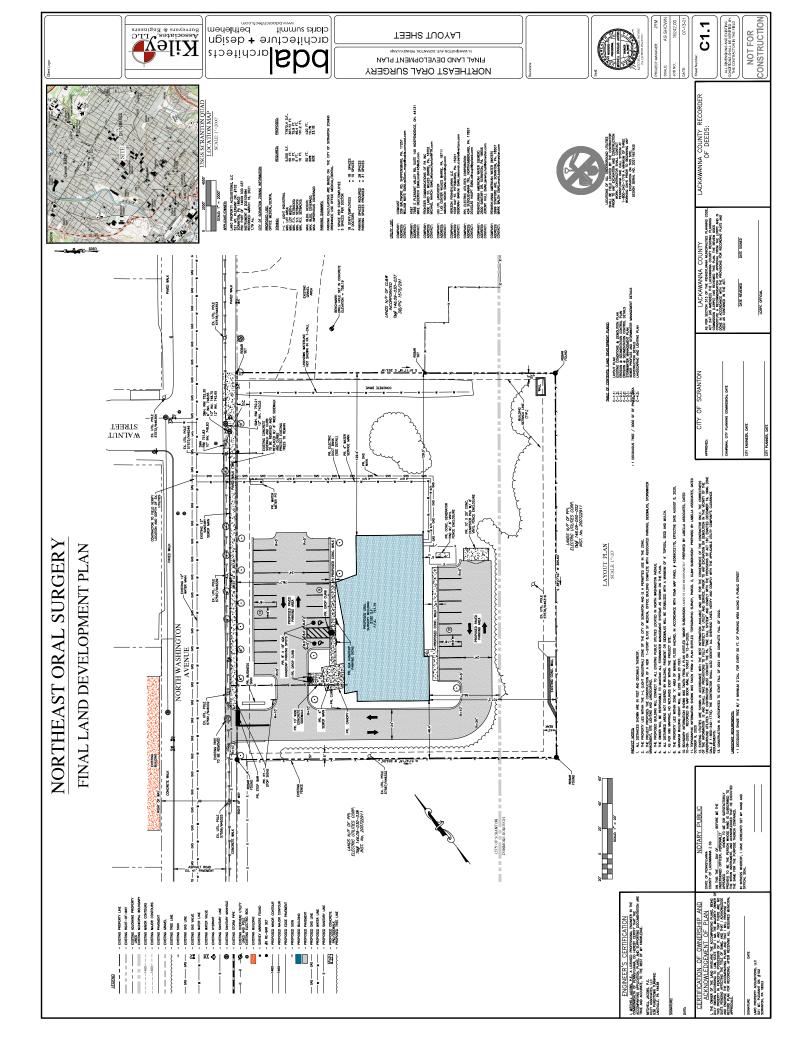

## **NEW BUSINESS:**

- 1. Review of Final Land Development Plan by IIP-PA 1 LLP (Jushi) for the 61,852 SF addition to the Jushi Scranton Grow Facility at 2000 Rosanna Ave. (I-L zone)
- 2. Review of Final Land Development Plan of the 7900 sq. ft. Northeast Oral Surgery center to be constructed at 1100 Blk. of N. Washington Ave. (I-L Zone)
- 3. Discussion of Zoning Ordinance (link to ordinance below)