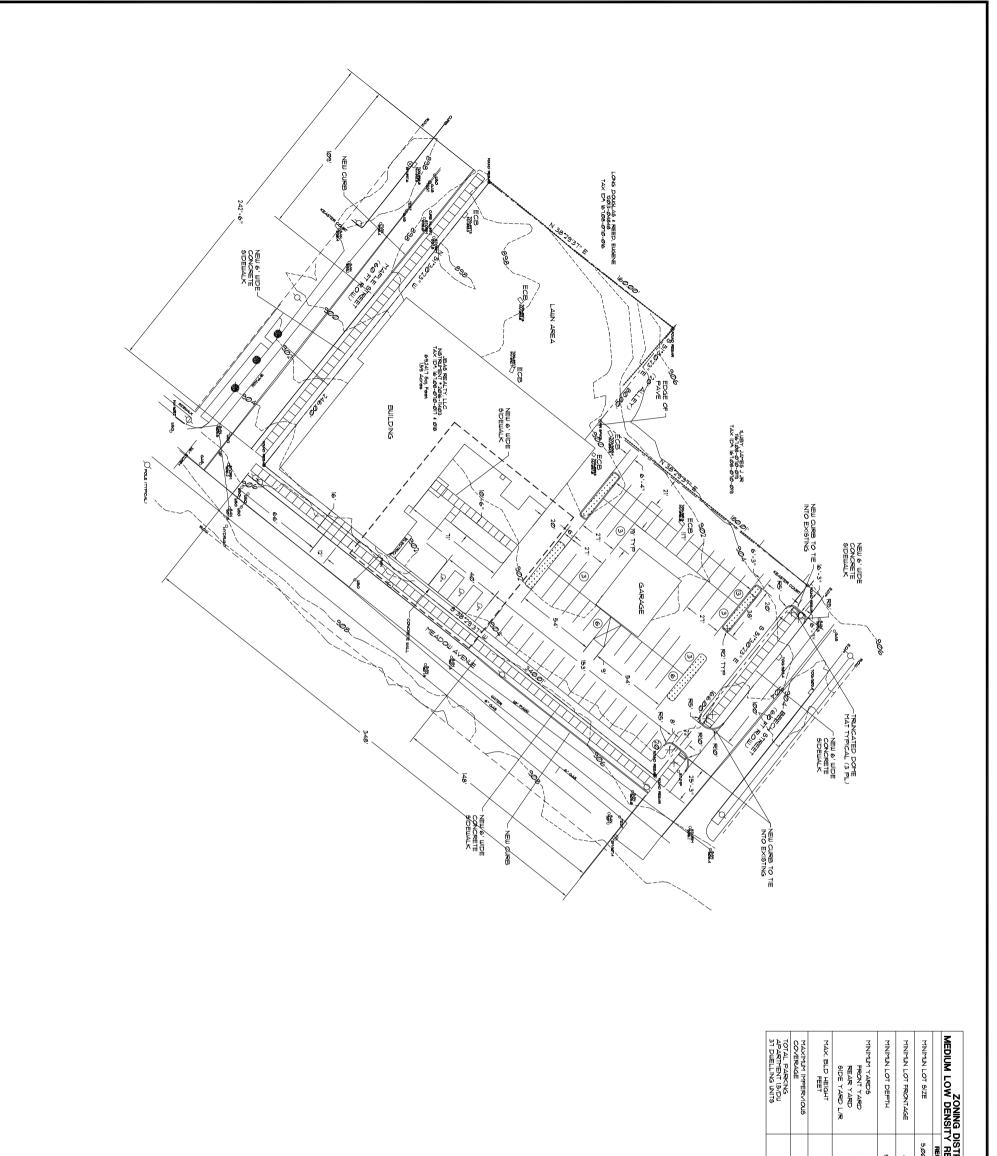

## **OLD BUSINESS:**

- Review of Final Land Development plans by May Brands, LLC to develop a 4920 sq. ft. Major Convenience Store (Convenience Store, Dunkin Donuts and 5 fuel pumps) at 1200 N Keyser Ave. (N Keyser and Loop St.) (Revised Plan)
- 2. Review of Final Land Development for the construction of a 7191 SF Dollar General retail store at the corner of Cedar Ave. and Birch St. (C-N zone)
- 3. Review of Final Land Development plans for the proposed 900 sq. ft. Dunkin Donuts drive thru store to be located at 1120 S. Washington Ave. (I-L Zone)
- 4. Review of Final Land Development plans for the Lofts at Village Square, 923-930 Meadow Ave.(R-1A Zone)

https://experience.arcgis.com/experience/222be4e2fb1c4593ae6d5239d7aeaf99/page/page\_9/?org=EPD-PGH

K:\12959.01 keyser dunkin\CIVIL\12959-CONCEPT-PLAN-04-08-2021.dwg

| <u>ر</u><br>بت                             |             |                                                                                                                                       |                                                                                                                                                                                                                                                                                                                                                                                                                                                                                                                                                                                                                                                                                                                                                                                                                                                                                                                                                                                                                                                                                                                                                                                                                                                                                                                                                                                                                                                                                                                                                                                                                                                                                                                                                                                                                                                                                                                                                                                                                                                                                                                                                                                                                                                                                                                                                                                                                                  |                                                                                                                              |                                                                                         | 56 %                            | 35 FT               | 20 FT<br>25 FT<br>4 FT                                            | N/A FT              | 40 FT               | RESIDENTIAL I |
|--------------------------------------------|-------------|---------------------------------------------------------------------------------------------------------------------------------------|----------------------------------------------------------------------------------------------------------------------------------------------------------------------------------------------------------------------------------------------------------------------------------------------------------------------------------------------------------------------------------------------------------------------------------------------------------------------------------------------------------------------------------------------------------------------------------------------------------------------------------------------------------------------------------------------------------------------------------------------------------------------------------------------------------------------------------------------------------------------------------------------------------------------------------------------------------------------------------------------------------------------------------------------------------------------------------------------------------------------------------------------------------------------------------------------------------------------------------------------------------------------------------------------------------------------------------------------------------------------------------------------------------------------------------------------------------------------------------------------------------------------------------------------------------------------------------------------------------------------------------------------------------------------------------------------------------------------------------------------------------------------------------------------------------------------------------------------------------------------------------------------------------------------------------------------------------------------------------------------------------------------------------------------------------------------------------------------------------------------------------------------------------------------------------------------------------------------------------------------------------------------------------------------------------------------------------------------------------------------------------------------------------------------------------|------------------------------------------------------------------------------------------------------------------------------|-----------------------------------------------------------------------------------------|---------------------------------|---------------------|-------------------------------------------------------------------|---------------------|---------------------|---------------|
| Ø 30' 60' 90'<br>SCALE:<br>(1 № = 30' FT.) | 5<br>2<br>2 |                                                                                                                                       |                                                                                                                                                                                                                                                                                                                                                                                                                                                                                                                                                                                                                                                                                                                                                                                                                                                                                                                                                                                                                                                                                                                                                                                                                                                                                                                                                                                                                                                                                                                                                                                                                                                                                                                                                                                                                                                                                                                                                                                                                                                                                                                                                                                                                                                                                                                                                                                                                                  |                                                                                                                              |                                                                                         | 2<br>0<br>0<br>0<br>0<br>0<br>0 | EXISTING, NO CHANGE | EXISTING, NO CHANGE<br>EXISTING, NO CHANGE<br>EXISTING, NO CHANGE | EXISTING, NO CHANGE | EXISTING, NO CHANGE | AL DISTRICT   |
|                                            | 20078C2     | EP MANCINELLI<br>& ASSOCIATES<br>CONSULTING ENGINEERS<br>625 EAST DRINKER STREET<br>DUNMORE, PENNSYLVANIA 18512<br>TEL (570) 341-0914 | EMMETT P. MANCINELL<br>PROFESSIONAL<br>PROFESSIONAL<br>PROFESSIONAL<br>PROFESSIONAL<br>PROFESSIONAL<br>PROFESSIONAL<br>PROFESSIONAL<br>PROFESSIONAL<br>PROFESSIONAL<br>PROFESSIONAL<br>PROFESSIONAL<br>PROFESSIONAL<br>PROFESSIONAL<br>PROFESSIONAL<br>PROFESSIONAL<br>PROFESSIONAL<br>PROFESSIONAL<br>PROFESSIONAL<br>PROFESSIONAL<br>PROFESSIONAL<br>PROFESSIONAL<br>PROFESSIONAL<br>PROFESSIONAL<br>PROFESSIONAL<br>PROFESSIONAL<br>PROFESSIONAL<br>PROFESSIONAL<br>PROFESSIONAL<br>PROFESSIONAL<br>PROFESSIONAL<br>PROFESSIONAL<br>PROFESSIONAL<br>PROFESSIONAL<br>PROFESSIONAL<br>PROFESSIONAL<br>PROFESSIONAL<br>PROFESSIONAL<br>PROFESSIONAL<br>PROFESSIONAL<br>PROFESSIONAL<br>PROFESSIONAL<br>PROFESSIONAL<br>PROFESSIONAL<br>PROFESSIONAL<br>PROFESSIONAL<br>PROFESSIONAL<br>PROFESSIONAL<br>PROFESSIONAL<br>PROFESSIONAL<br>PROFESSIONAL<br>PROFESSIONAL<br>PROFESSIONAL<br>PROFESSIONAL<br>PROFESSIONAL<br>PROFESSIONAL<br>PROFESSIONAL<br>PROFESSIONAL<br>PROFESSIONAL<br>PROFESSIONAL<br>PROFESSIONAL<br>PROFESSIONAL<br>PROFESSIONAL<br>PROFESSIONAL<br>PROFESSIONAL<br>PROFESSIONAL<br>PROFESSIONAL<br>PROFESSIONAL<br>PROFESSIONAL<br>PROFESSIONAL<br>PROFESSIONAL<br>PROFESSIONAL<br>PROFESSIONAL<br>PROFESSIONAL<br>PROFESSIONAL<br>PROFESSIONAL<br>PROFESSIONAL<br>PROFESSIONAL<br>PROFESSIONAL<br>PROFESSIONAL<br>PROFESSIONAL<br>PROFESSIONAL<br>PROFESSIONAL<br>PROFESSIONAL<br>PROFESSIONAL<br>PROFESSIONAL<br>PROFESSIONAL<br>PROFESSIONAL<br>PROFESSIONAL<br>PROFESSIONAL<br>PROFESSIONAL<br>PROFESSIONAL<br>PROFESSIONAL<br>PROFESSIONAL<br>PROFESSIONAL<br>PROFESSIONAL<br>PROFESSIONAL<br>PROFESSIONAL<br>PROFESSIONAL<br>PROFESSIONAL<br>PROFESSIONAL<br>PROFESSIONAL<br>PROFESSIONAL<br>PROFESSIONAL<br>PROFESSIONAL<br>PROFESSIONAL<br>PROFESSIONAL<br>PROFESSIONAL<br>PROFESSIONAL<br>PROFESSIONAL<br>PROFESSIONAL<br>PROFESSIONAL<br>PROFESSIONAL<br>PROFESSIONAL<br>PROFESSIONAL<br>PROFESSIONAL<br>PROFESSIONAL<br>PROFESSIONAL<br>PROFESSIONAL<br>PROFESSIONAL<br>PROFESSIONAL<br>PROFESSIONAL<br>PROFESSIONAL<br>PROFESSIONAL<br>PROFESSIONAL<br>PROFESSIONAL<br>PROFESSIONAL<br>PROFESSIONAL<br>PROFESSIONAL<br>PROFESSIONAL<br>PROFESSIONAL<br>PROFESSIONAL<br>PROFESSIONAL<br>PROFESSIONAL<br>PROFESSIONAL<br>PROFESSIONAL<br>PROFESSIONAL<br>PROFESSIONAL<br>PROFESSIONAL<br>PROFESSIONAL<br>PROFESSIONAL<br>PROFESSIONAL<br>PROFESSIONAL<br>PROFESSIONAL<br>PROFESSIONAL<br>PROFESSIO | DEET<br>LOFTS AT VILLAGE SQUARE<br>922-930 MEADOW AVENUE<br>SCRANTON, PENNSYLVANIA 18505<br>DEMORS THE<br>PROPOSED SITE PLAN | DAVE<br>E.T. CEGARINI JR.<br>E P MANCINELLI, F<br>DAVE<br>9-18-20<br>RCALE<br>I'' - 30' |                                 | 5.                  |                                                                   |                     |                     |               |