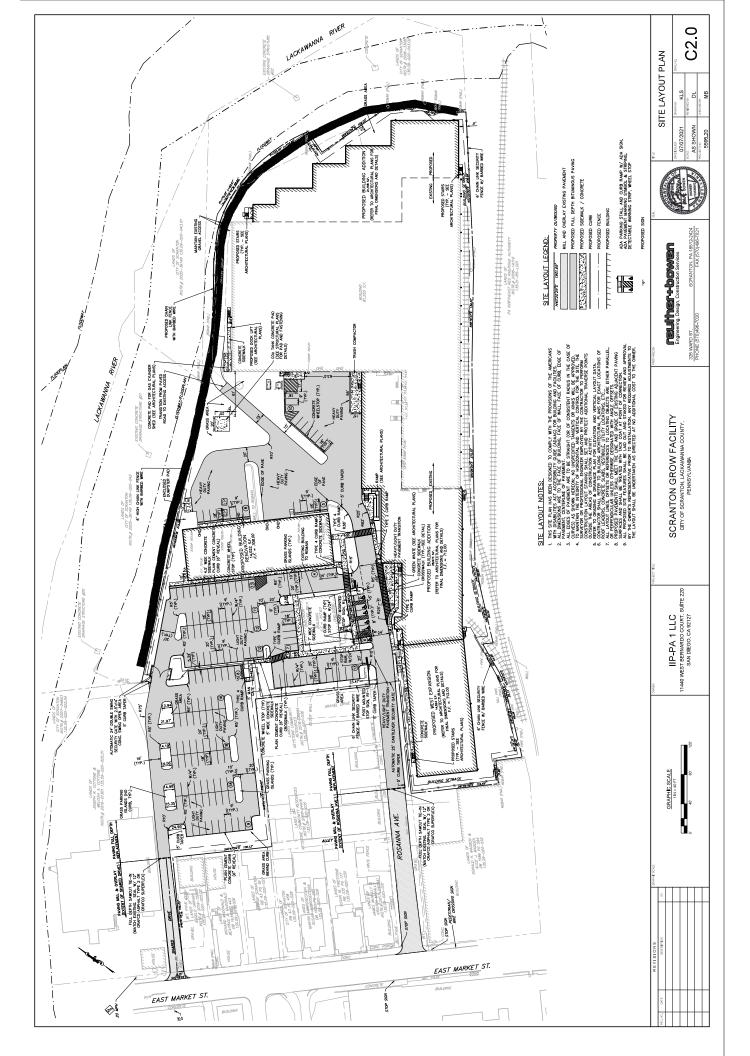

## **NEW BUSINESS:**

- 1. Review of Final Land Development Plan by IIP-PA 1 LLP (Jushi) for the 61,852 SF addition to the Jushi Scranton Grow Facility at 2000 Rosanna Ave. (I-L zone)
- 2. Review of Final Land Development Plan of the 7900 sq. ft. Northeast Oral Surgery center to be constructed at 1100 Blk. of N. Washington Ave. (I-L Zone)
- 3. Discussion of Zoning Ordinance (link to ordinance below)