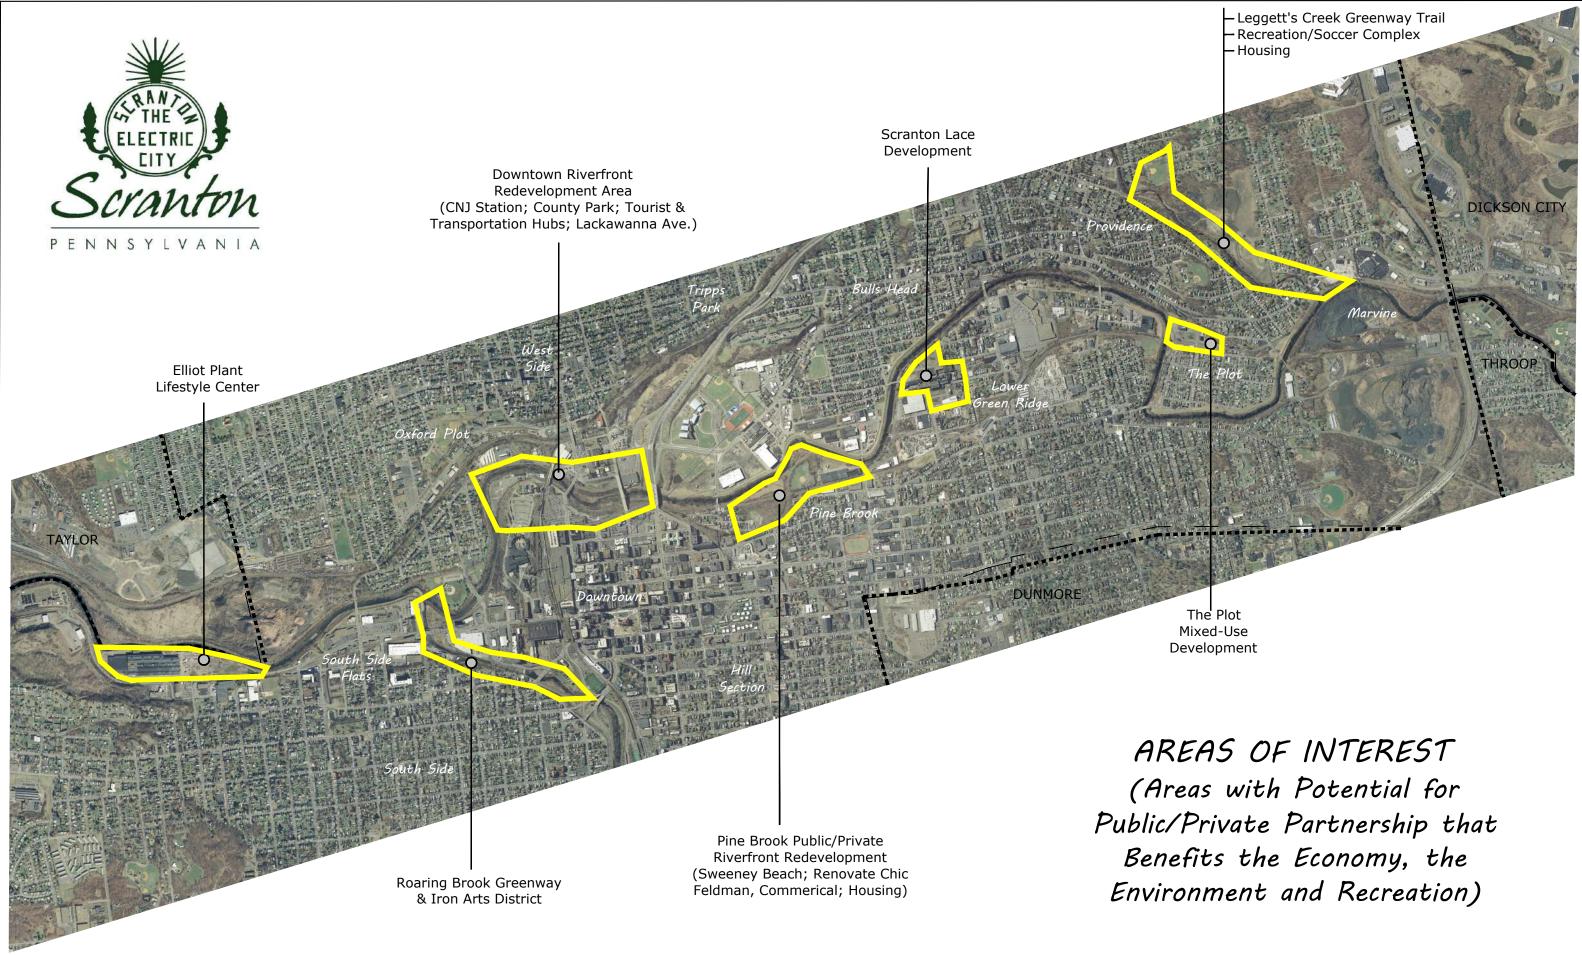

**Thomas J. McLane Associates** dscape Architects 👹 Enviro

OCTOBER 2021 SCALE: 1 INCH = 1800 FEET