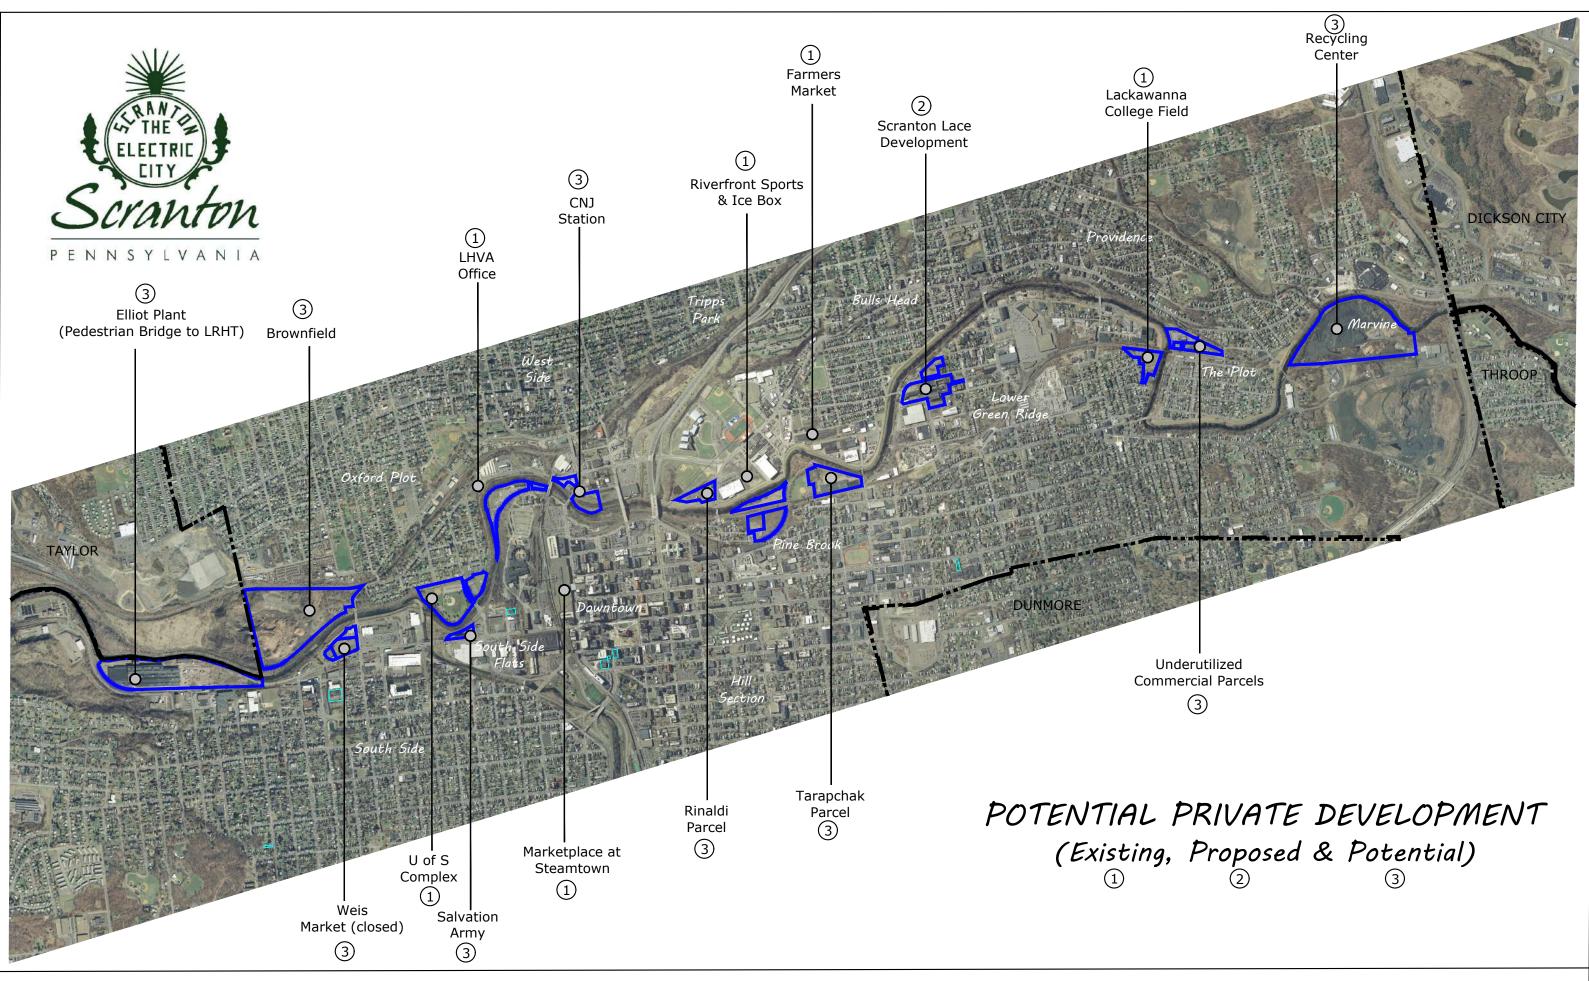

**CITY OF SCRANTON / LACKAWANNA RIVER GREENWAY MASTER PLAN DEVELOPMENT PROJECT** CITY OF SCRANTON, LACKAWANNA HERITAGE VALLEY AUTHORITY, LACKAWANNA RIVER CONSERVATION ASSOCIATION Thomas J. McLane Associates Landscape Architects Environmentalists

OCTOBER 2021 SCALE: 1 INCH = 1800 FEET

**CITY OF SCRANTON / LACKAWANNA RIVER GREENWAY MASTER PLAN DEVELOPMENT PROJECT** CITY OF SCRANTON, LACKAWANNA HERITAGE VALLEY AUTHORITY, LACKAWANNA RIVER CONSERVATION ASSOCIATION Thomas J. McLane Associates Landscape Architects Environmentalists