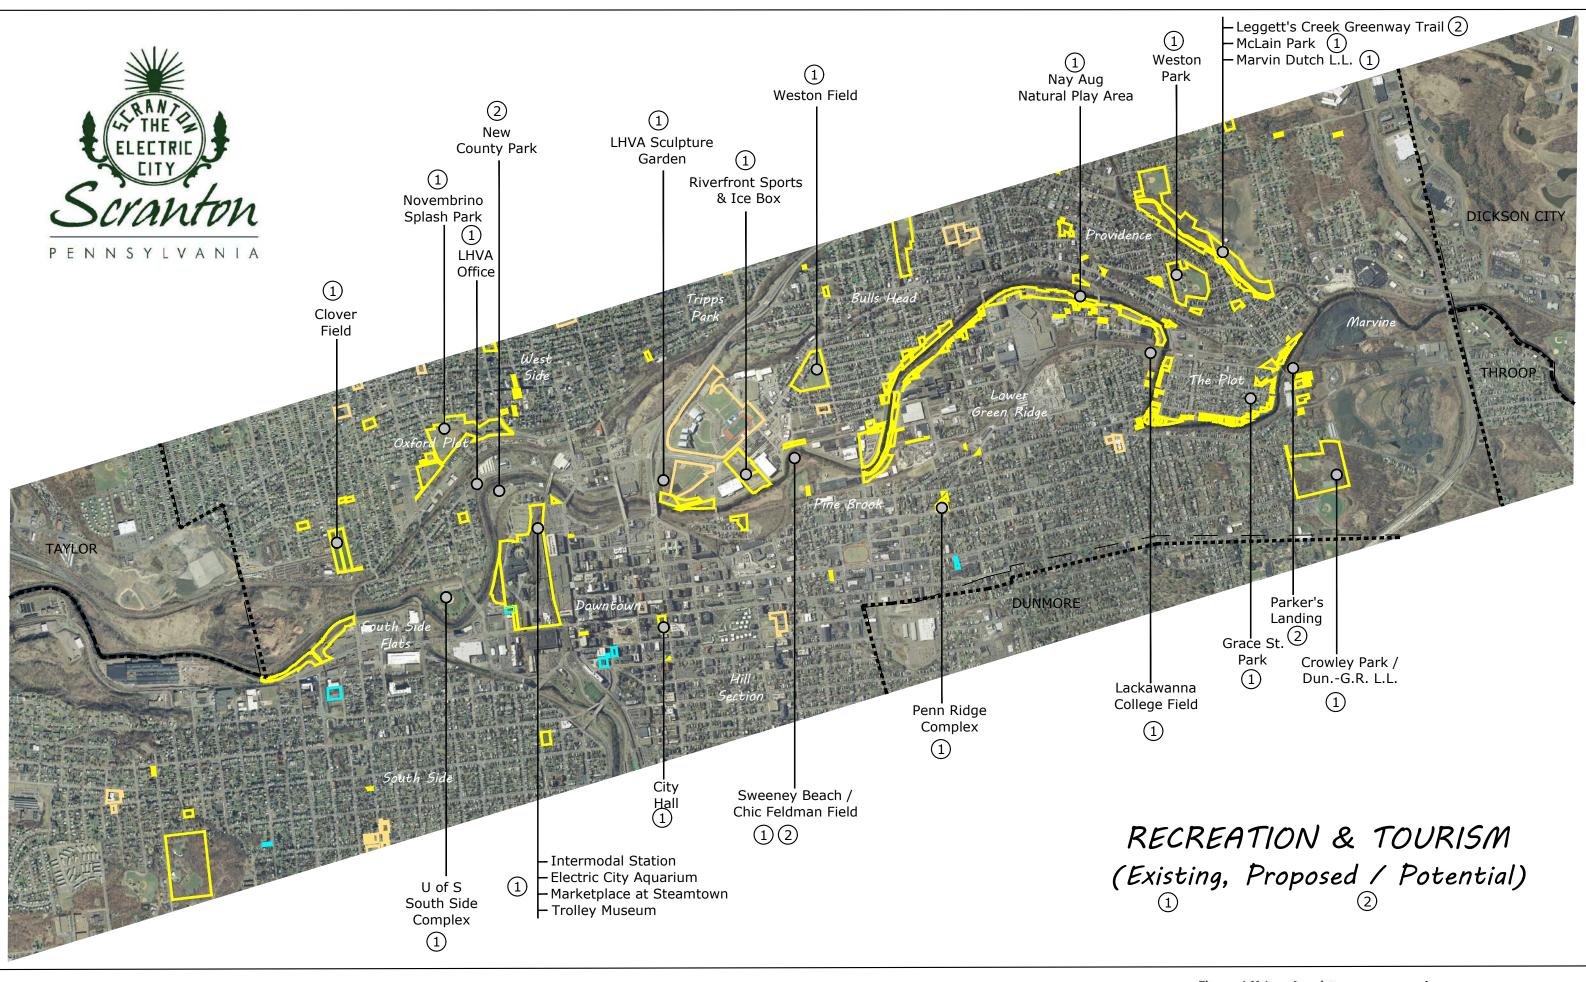

OCTOBER 2021 SCALE: 1 INCH = 1800 FEET

**CITY OF SCRANTON / LACKAWANNA RIVER GREENWAY MASTER PLAN DEVELOPMENT PROJECT** CITY OF SCRANTON, LACKAWANNA HERITAGE VALLEY AUTHORITY, LACKAWANNA RIVER CONSERVATION ASSOCIATION